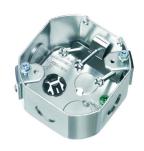

## Steel ONE-BOX™

Designed for new construction or retrofit, side-mounts to a joist for a super secure, fan-rated installation - with no wobble.

### Features and Benefits

- · Fast, easy installation.
- Tabs for 1/2" positioning
- · Installation screws ship captive
- · Installed NM cable connector
- Two # 10 thread holes, including screws for fan
- Two # 8 thread holes, including screws for fixtures.
- UL rated 70 lb. fan/fixture; cUL rated 50 lb.fan/fixture