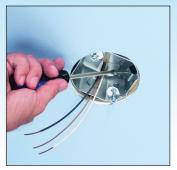

el ONE-BOX™

Designed for new construction or retrofit, side-mounts to a joist for a super secure, fan-rated installation - with no wobble.



### Features and Benefits

- · Fast, easy installation.
- Tabs for 1/2" positioning
- · Installation screws ship captive
- · Installed NM cable connector
- Two # 10 thread holes, including screws for fan
- Two # 8 thread holes, including screws for fixtures.
- UL rated 70 lb. fan/fixture; cUL rated 50 lb.fan/fixture

CATALOG UPC/DCI/NAED **NUMBER MFG #018997** 

**DESCRIPTION/ STYLE** 

UNIT STD DIM DIM **PKG PKG** 

В C

FBS1423

76190

2-3/8" Box Depth / 23.0 Cu. In.

10 10 3.572 4.250 2.375

Mounts on Side of Joist.

Refer to chart on page Q-17 for load ratings and number of single conductors.





#### **NEW CONSTRUCTION**



#### **RETROFIT**