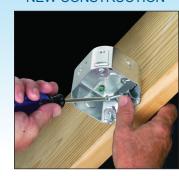

#### **NEW CONSTRUCTION**

Mounts on Side of Joist.

Refer to chart on page Q-17 for load ratings and number of single conductors.