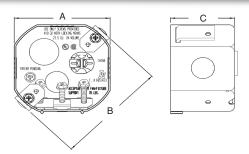

CATALOG UPC/DCI/NAED **NUMBER MFG #018997** 

**DESCRIPTION/ STYLE** 

UNIT STD DIM DIM **PKG PKG** 

В C

FBS1423

76190

2-3/8" Box Depth / 23.0 Cu. In.

10 10 3.572 4.250 2.375