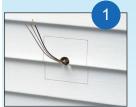

#### AFTER Siding is Up... Without Flange (8081 & 8081DBL)

NOTE: 8081F, 8081FDBL, 8082F, 8091F, and 8091FDBL may also be installed when siding is already up - Score and break off flanges before step one (below).

**Disconnect electrical** power. Place box section in desired location and pencil

Cut along pencil line with razor knife and remove vinyl siding.

Mount box section to substrate. Caulk as required.

Place siding block over box section (8081 shown).