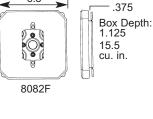

## **Siding Box Kits**

For smooth vertical mounting of fixtures and receptacles on sided structures. Paintable. UV rated plastic for long outdoor life.

8082F (for 1/2" or less)

| CATALOG<br>NUMBER | UPC/DCI/NAED<br>MFG #018997 | SIDING<br>TYPE | USES             | UNIT<br>PKG |    | STYLE      |
|-------------------|-----------------------------|----------------|------------------|-------------|----|------------|
| 8081*             | 80812                       | All Types      | Fixtures Devices | 25          | 25 | w/o Flange |
| 8081F*            | 80814                       | All Types      | Fixtures Devices | 25          | 25 | w/ Flange  |
| 8082F*            | 32240                       | 1/2" or Less   | Fixtures Devices | 25          | 25 | w/ Flange  |
| 8081FC*           | 10939                       | All Types      | Fixtures Devices | 25          | 25 | Cover Only |
| 8081FB*           | 10941                       | All Types      | Fixtures Devices | 25          | 25 | Box Only   |