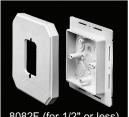

## **Siding Box Kits**

For smooth vertical mounting of fixtures and receptacles on sided structures. Paintable. UV rated plastic for long outdoor life.

8082F (for 1/2" or less)

| CATALOG<br>NUMBER | UPC/DCI/NAED<br>MFG #018997 | SIDING<br>TYPE | USES             | UNIT<br>PKG |    | STYLE      |
|-------------------|-----------------------------|----------------|------------------|-------------|----|------------|
| 8081*             | 80812                       | All Types      | Fixtures Devices | 25          | 25 | w/o Flange |
| 8081F*            | 80814                       | All Types      | Fixtures Devices | 25          | 25 | w/ Flange  |
| 8082F*            | 32240                       | 1/2" or Less   | Fixtures Devices | 25          | 25 | w/ Flange  |
| 8081FC*           | 10939                       | All Types      | Fixtures Devices | 25          | 25 | Cover Only |
| 8081FB*           | 10941                       | All Types      | Fixtures Devices | 25          | 25 | Box Only   |