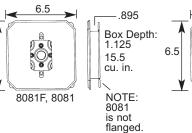

## **Siding Box Kits**

For smooth vertical mounting of fixtures and receptacles on sided structures. Paintable. UV rated plastic for long outdoor life.

8082F (for 1/2" or less)

| CATALOG<br>NUMBER | UPC/DCI/NAED<br>MFG #018997 | SIDING<br>TYPE | USES             | UNIT<br>PKG |    | STYLE      |
|-------------------|-----------------------------|----------------|------------------|-------------|----|------------|
| 8081*             | 80812                       | All Types      | Fixtures Devices | 25          | 25 | w/o Flange |
| 8081F*            | 80814                       | All Types      | Fixtures Devices | 25          | 25 | w/ Flange  |
| 8082F*            | 32240                       | 1/2" or Less   | Fixtures Devices | 25          | 25 | w/ Flange  |
| 8081FC*           | 10939                       | All Types      | Fixtures Devices | 25          | 25 | Cover Only |
| 8081FB*           | 10941                       | All Types      | Fixtures Devices | 25          | 25 | Box Only   |