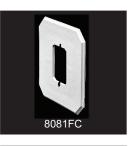

## **Siding Box Kits**

For smooth vertical mounting of fixtures and receptacles on sided structures. Paintable. UV rated plastic for long outdoor life.

8082F (for 1/2" or less)

| CATALOG<br>NUMBER | UPC/DCI/NAED<br>MFG #018997 | SIDING<br>TYPE | USES             | UNIT<br>PKG |    | STYLE      |
|-------------------|-----------------------------|----------------|------------------|-------------|----|------------|
| 8081*             | 80812                       | All Types      | Fixtures Devices | 25          | 25 | w/o Flange |
| 8081F*            | 80814                       | All Types      | Fixtures Devices | 25          | 25 | w/ Flange  |
| 8082F*            | 32240                       | 1/2" or Less   | Fixtures Devices | 25          | 25 | w/ Flange  |
| 8081FC*           | 10939                       | All Types      | Fixtures Devices | 25          | 25 | Cover Only |
| 8081FB*           | 10941                       | All Types      | Fixtures Devices | 25          | 25 | Box Only   |