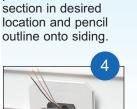

**Disconnect electrical** power. Place box section in desired location and pencil

Cut along pencil line with razor knife and remove vinyl siding.

Mount box section to substrate. Caulk as required.

Place siding block over box section (8081 shown).