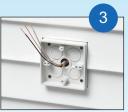

**Disconnect electrical** power. Place box section in desired location and pencil

Cut along pencil line with razor knife and remove vinyl siding.

Mount box section to substrate. Caulk as required.

Place siding block over box section (8081 shown).