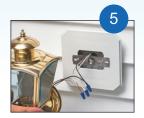

n ordering in Canada, for example 8081FGC.







6.5

#### Features and Benefits

- · UL Listed electrical box
- · Works on all siding types -
- Before or After the siding is up!

6.5

- · Flanges may be removed for retrofit work
- · Textured, paintable surface
- NM cable connector included



### Installation Instructions

#### AFTER Siding is Up... Without Flange (8081 & 8081DBL)

NOTE: 8081F, 8081FDBL, 8082F, 8091F, and 8091FDBL may also be installed when siding is already up - Score and break off flanges before step one (below).



**Disconnect electrical** power. Place box section in desired location and pencil



Cut along pencil line with razor knife and remove vinyl siding.



Mount box section to substrate. Caulk as required.



Place siding block over box section (8081 shown).



Connect wires and install fixture per manufacturer's instructions.

L-1