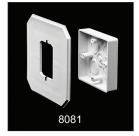

## **Siding Box Kits**

For smooth vertical mounting of fixtures and receptacles on sided structures. Paintable. UV rated plastic for long outdoor life.

8082F (for 1/2" or less)

| CATALOG<br>NUMBER | UPC/DCI/NAED<br>MFG #018997 | SIDING<br>TYPE | USES             | UNIT<br>PKG |    | STYLE      |
|-------------------|-----------------------------|----------------|------------------|-------------|----|------------|
| 8081*             | 80812                       | All Types      | Fixtures Devices | 25          | 25 | w/o Flange |
| 8081F*            | 80814                       | All Types      | Fixtures Devices | 25          | 25 | w/ Flange  |
| 8082F*            | 32240                       | 1/2" or Less   | Fixtures Devices | 25          | 25 | w/ Flange  |
| 8081FC*           | 10939                       | All Types      | Fixtures Devices | 25          | 25 | Cover Only |
| 8081FB*           | 10941                       | All Types      | Fixtures Devices | 25          | 25 | Box Only   |