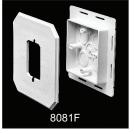

## **Siding Box Kits**

For smooth vertical mounting of fixtures and receptacles on sided structures. Paintable. UV rated plastic for long outdoor life.

8082F (for 1/2" or less)

| CATALOG<br>NUMBER | UPC/DCI/NAED<br>MFG #018997 | SIDING<br>TYPE | USES             | UNIT<br>PKG |    | STYLE      |
|-------------------|-----------------------------|----------------|------------------|-------------|----|------------|
| 8081*             | 80812                       | All Types      | Fixtures Devices | 25          | 25 | w/o Flange |
| 8081F*            | 80814                       | All Types      | Fixtures Devices | 25          | 25 | w/ Flange  |
| 8082F*            | 32240                       | 1/2" or Less   | Fixtures Devices | 25          | 25 | w/ Flange  |
| 8081FC*           | 10939                       | All Types      | Fixtures Devices | 25          | 25 | Cover Only |
| 8081FB*           | 10941                       | All Types      | Fixtures Devices | 25          | 25 | Box Only   |