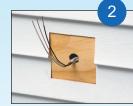

**Disconnect electrical** power. Place box section in desired location and pencil

Cut along pencil line with razor knife and remove vinyl siding.

Mount box section to substrate. Caulk as required.

Place siding block over box section (8081 shown).