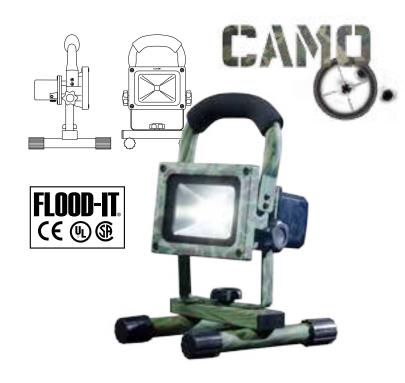

## **30M BEAM RANGE // FL10CACW**

- SUPER VERSATILE AND LIGHT WEIGHT
- » RANGE OF AVAILABLE ACCESSORIES
- » RECHARGEABLE AND CORDLESS
- » MAINS AND CAR CHARGER INCLUDED