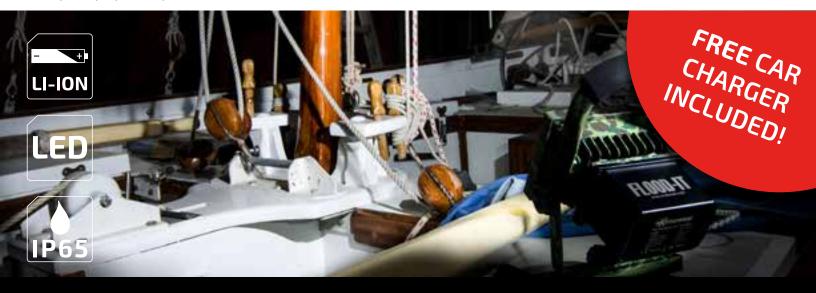

The PRO comes with mains and in-car charger so you can charge the battery on the go.

Light source

Dimensions 14

145 x 240 x 165mm // 5.5 x 9.5 x 6.3 inches

Luminous flux

700+ Lm

Color Temperature

5,500 - 6000K