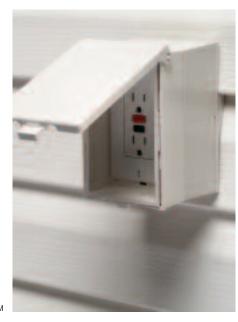

Convenient and versatile, FS8161T is designed for flat surfaces. We also have an adapter plate for each siding type that converts the FS8161T outlet box for use on all siding types.

- Non-metallic, UV-rated
- Includes two threaded openings
- Installs devices on flat, exterior surfaces. Use with adapter plate for installations on any siding type
- Textured, paintable finish

- · Includes two threaded openings
- Non-metallic
- Installs devices on any siding type
- · Textured, paintable finish

**UV-rated** 

Distributed by