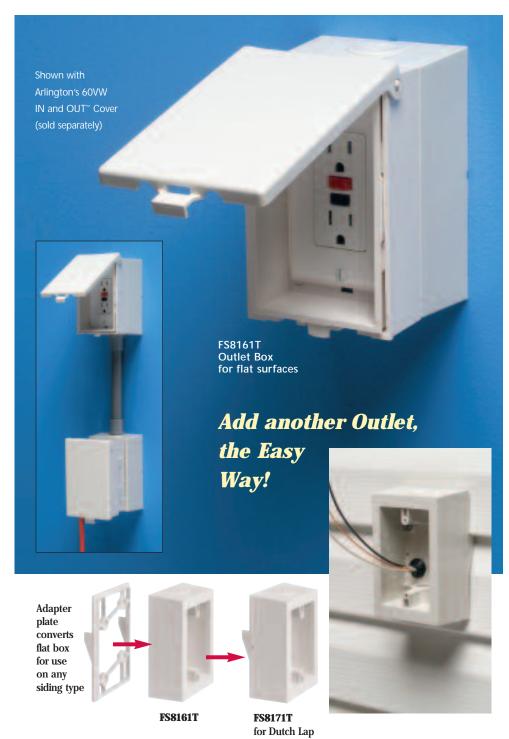

#### **FS8161T Installation** on Flat Surfaces

1 Pull wire. Attach box to flat surface.

3 Use threaded opening(s) and PVC conduit to install additional outlet boxes.