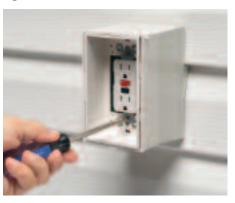

#### **FS8161T Installation** on Flat Surfaces

1 Pull wire. Attach box to flat surface.

3 Use threaded opening(s) and PVC conduit to install additional outlet boxes.

#### FS8171T Installation on Dutch Lap Siding

1 Pull wire. Attach the appropriate adapter to the FS8161T box and install on siding.

2 Install receptacle.

3 Use the threaded openings to add another **Outlet Box!** 