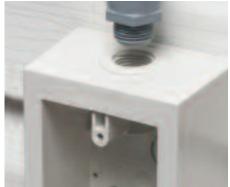

#### **FS8161T Installation** on Flat Surfaces

1 Pull wire. Attach box to flat surface.

3 Use threaded opening(s) and PVC conduit to install additional outlet boxes.

#### FS8171T Installation on Dutch Lap Siding

1 Pull wire. Attach the appropriate adapter to the FS8161T box and install on siding.

2 Install receptacle.

3 Use the threaded openings to add another **Outlet Box!** 

Use the threaded openings to add another Outlet Box!

1 Stauffer Industrial Park Scranton, PA 18517 800/233.4717 Fax 570/562.0646 www.aifittings.com

ES8161T etc 0608/50M

Adapter plates convert the FS8161T box for flat surfaces into an outlet box that can be used on any siding type.