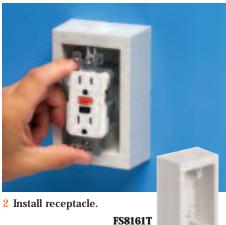

#### **FS8161T Installation** on Flat Surfaces

1 Pull wire. Attach box to flat surface.

3 Use threaded opening(s) and PVC conduit to install additional outlet boxes.