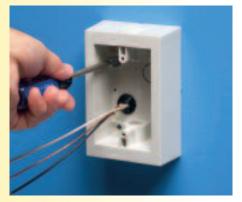

#### **FS8161T Installation** on Flat Surfaces

1 Pull wire. Attach box to flat surface.

3 Use threaded opening(s) and PVC conduit to install additional outlet boxes.

#### FS8171T Installation on Dutch Lap Siding

1 Pull wire. Attach the appropriate adapter to the FS8161T box and install on siding.

2 Install receptacle.

3 Use the threaded openings to add another **Outlet Box!** 