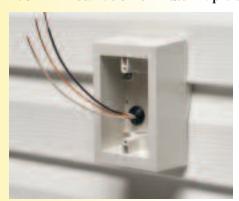

Includes (2) 1/2" NPT plugs

outlet boxes.

FS8161T

for flat surfaces

Install a receptacle where you need it; add another outlet box later. It's easy

with Arlington's non-metallic

## Saves Time. Convenient!

The FS8161T box gives you the option of installing the receptacle where you need it — in horizontal or vertical orientation. The threaded openings allow for the installation of additional outlet boxes at a later time.

#### **FS8161T Installation** on Flat Surfaces

1 Pull wire. Attach box to flat surface.

3 Use threaded opening(s) and PVC conduit to install additional outlet boxes.