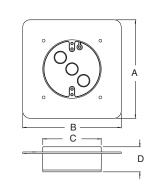

## Non-metallic FR Series Device & **Fixture Box**

Flanged, reversible box for two different depths. Back panel works on either end of the box for both 1/2" or 1-1/4" depths. For new construction. Use for mounting coach lights on stucco and/or flat siding.

| CATALOG<br>NUMBER | UPC/DCI/NAED<br>MFG #018997 | APPLICATION | UNIT<br>PKG |    | DIM<br>A | DIM<br>B | DIM<br>C | DIM<br>D |
|-------------------|-----------------------------|-------------|-------------|----|----------|----------|----------|----------|
| FR101F            | 12680                       | Device Box  | 10          | 10 | 7.875    | 7.125    | 3.750    | 3.525    |
| FR405F            | 12681                       | Pan Box     | 10          | 10 | 6.750    | 6.750    | 4.000    | 1.375    |
| FR420F            | 09615                       | Fixture Box | 10          | 10 | 6.750    | 6.750    | 4.000    | 1.986    |