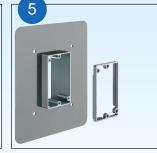

L-8

For 7/8" wall finish thickness install the 1/4" extension ring

Assembled for 5/8" finish thickness.

...to the front of the box.