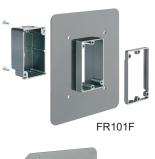

| CATALOG<br>NUMBER | UPC/DCI/NAED<br>MFG #018997 | APPLICATION | UNIT<br>PKG |    | DIM<br>A | DIM<br>B | DIM<br>C | DIM<br>D |
|-------------------|-----------------------------|-------------|-------------|----|----------|----------|----------|----------|
| FR101F            | 12680                       | Device Box  | 10          | 10 | 7.875    | 7.125    | 3.750    | 3.525    |
| FR405F            | 12681                       | Pan Box     | 10          | 10 | 6.750    | 6.750    | 4.000    | 1.375    |
| FR420F            | 09615                       | Fixture Box | 10          | 10 | 6.750    | 6.750    | 4.000    | 1.986    |