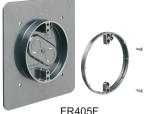

| CATALOG<br>NUMBER | UPC/DCI/NAED<br>MFG #018997 | APPLICATION | UNIT<br>PKG |    | DIM<br>A | DIM<br>B | DIM<br>C | DIM<br>D |
|-------------------|-----------------------------|-------------|-------------|----|----------|----------|----------|----------|
| FR101F            | 12680                       | Device Box  | 10          | 10 | 7.875    | 7.125    | 3.750    | 3.525    |
| FR405F            | 12681                       | Pan Box     | 10          | 10 | 6.750    | 6.750    | 4.000    | 1.375    |
| FR420F            | 09615                       | Fixture Box | 10          | 10 | 6.750    | 6.750    | 4.000    | 1.986    |