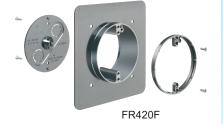

| CATALOG<br>NUMBER | UPC/DCI/NAED<br>MFG #018997 | APPLICATION | UNIT<br>PKG |    | DIM<br>A | DIM<br>B | DIM<br>C | DIM<br>D |
|-------------------|-----------------------------|-------------|-------------|----|----------|----------|----------|----------|
| FR101F            | 12680                       | Device Box  | 10          | 10 | 7.875    | 7.125    | 3.750    | 3.525    |
| FR405F            | 12681                       | Pan Box     | 10          | 10 | 6.750    | 6.750    | 4.000    | 1.375    |
| FR420F            | 09615                       | Fixture Box | 10          | 10 | 6.750    | 6.750    | 4.000    | 1.986    |