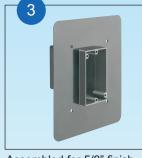

L-8

For 7/8" wall finish thickness install the 1/4" extension ring

Assembled for 5/8" finish thickness.

...to the front of the box.