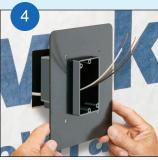

## Installation Instructions

Re-install the back on the OPPOSITE side of the box.

For 5/8" wall finish thickness, loosen two screws and

remove the back.

Install supplied NM94 cable connector and NM900 plug as needed. Pull wire. Install box.