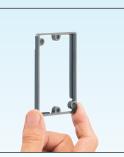

L-8

For 7/8" wall finish thickness install the 1/4" extension ring

Assembled for 5/8" finish thickness.

...to the front of the box.