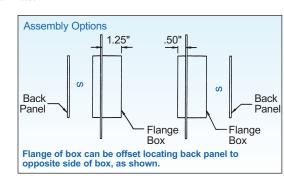

## Installation Instructions

Re-install the back on the OPPOSITE side of the box.

For 5/8" wall finish thickness, loosen two screws and

remove the back.

Install supplied NM94 cable connector and NM900 plug as needed. Pull wire. Install box.

L-8

For 7/8" wall finish thickness install the 1/4" extension ring

Assembled for 5/8" finish thickness.

...to the front of the box.