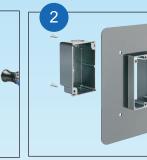

## Installation Instructions

Re-install the back on the OPPOSITE side of the box.

For 5/8" wall finish thickness, loosen two screws and

remove the back.

Install supplied NM94 cable connector and NM900 plug as needed. Pull wire. Install box.