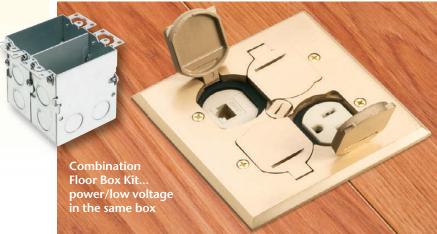

With a variety of floor box kits and individual metal covers and accessories, Arlington offers just about any option you could possibly need...

- Single and two-gang floor box kits...and a combination box kit with an installed divider for power and low voltage in the same box.
- Rectangular or square metal covers with flip lids or threaded plugs...also sold separately.

### COVERS WITH FLIP LIDS

| CATALOG<br>NUMBER | UPC/DCI/NAED<br>MFG. #018997 | DESCRIPTION<br>COVERS WITH FLIP LIDS                                                      | COVER<br>SIZE & STYLE             | COVER<br>SHAPE | UNIT<br>PKG | STD<br>PKG |  |
|-------------------|------------------------------|-------------------------------------------------------------------------------------------|-----------------------------------|----------------|-------------|------------|--|
|                   |                              | FLOOR BOX KITS • with STEEL BOX                                                           |                                   |                |             |            |  |
| FLB5331M          | <b>B</b> 22019               | Single-gang steel box, gaskets, (1) duplex                                                | Brass with Two Flip Lids          |                | 1           | 4          |  |
| FLB5331NI         | 22020                        | receptacle, gasketed cover, mounting screws                                               | Nickel-plated with Two Flip Lids  |                | 1           | 4          |  |
| FLB5551 M         | <b>B</b> 22038               | <b>Two-gang</b> steel box, gaskets, (2) duplex                                            | Brass with Four Flip Lids         |                | 1           | 4          |  |
| FLB5551NI         | 22039                        | receptacles, gasketed cover, mounting screws                                              | Nickel-plated w/ Four Flip Lids   |                | 1           | 4          |  |
|                   | 1                            | METAL GASKETED COVERS with receptacle                                                     |                                   |                |             |            |  |
| FLB5330M          | <b>B</b> 22017               | Brass Cover                                                                               | Single-gang with Two Flip Lids    |                | 1           | 10         |  |
| FLB5330NI         | L 22018                      | Nickel-plated Cover                                                                       | Single-gang with Two Flip Lids    |                | 1           | 10         |  |
| FLB5550M          | <b>B</b> 22036               | Brass Cover                                                                               | Two-gang with Four Flip Lids      |                | 1           | 10         |  |
| FLB5550NI         | L 22037                      | Nickel-plated Cover                                                                       | Two-gang with Four Flip Lids      |                | 1           | 10         |  |
|                   | FLOOR                        | BOX KITS • with TWO-GANG STEEL COMB                                                       | O BOX                             |                |             |            |  |
| FLB5552M          | <b>B</b> 22050               | Two-gang steel box with installed low voltage                                             | Brass with Four Flip Lids         |                | 1           | 4          |  |
| FLB5552NI         | L 22051                      | divider, gaskets, (1) duplex receptacle,<br>(1) low voltage duplex plate, mounting screws | Nickel-plated with Four Flip Lids |                | 1           | 4          |  |