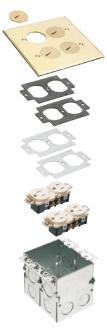

#### SINGLE & TWO-GANG FLOOR BOX KITS

FLB5552NL combo box with nickel-plated cover

INTERCHANGEABLE FLOOR BOX KITS • COVERS

#### COVERS WITH THREADED PLUGS

FLB5541MB Floor Box Kit (exploded view)

|   | =  |   |   |
|---|----|---|---|
|   |    | - | * |
|   |    | 5 |   |
|   |    | 5 | 2 |
|   | -  |   |   |
| < | 0  |   |   |
|   | O. |   | 5 |
|   | 6  | 0 |   |