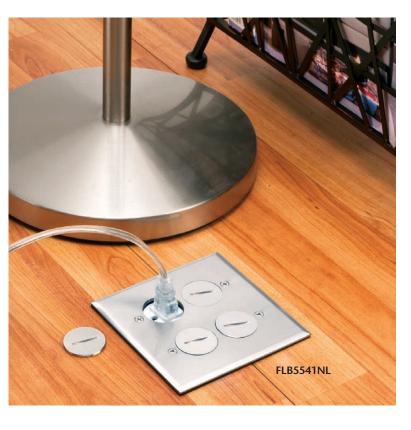

FLB5321NL (exploded view)

| CATALOG<br>NUMBER | UPC/DCI/NAED<br>MFG. #018997 | DESCRIPTION<br>COVERS WITH FLIP LIDS        | COVER<br>SIZE & STYLE                  | COVER<br>SHAPE | UNIT<br>PKG | STD<br>PKG |
|-------------------|------------------------------|---------------------------------------------|----------------------------------------|----------------|-------------|------------|
|                   |                              | FLOOR BOX KIT • with STEEL BOX              |                                        |                |             |            |
| FLB5321M          | <b>B</b> 22015               | Single-gang steel box, gaskets, receptacle, | Brass with Two Threaded Plugs          |                | 1           | 4          |
| FLB5321NL         | 22016                        | gasketed cover, mounting screws             | Nickel-plated with Two Threaded Plugs  |                | 1           | 4          |
| FLB5541M          | <b>B</b> 22034               | Two-gang steel box, gaskets, receptacles,   | Brass with Four Threaded Plugs         |                | 1           | 4          |
| FLB5541NI         | 22035                        | gasketed cover, mounting screws             | Nickel-plated with Four Threaded Plugs |                | 1           | 4          |
|                   |                              | METAL GASKETED COVER with recepta           | cle                                    |                |             |            |
| FLB5320M          | <b>B</b> 22013               | Brass Cover                                 | Single-gang with Two Threaded Plugs    |                | 1           | 10         |
| FLB5320NI         | 22014                        | Nickel-plated Cover                         | Single-gang with Two Threaded Plugs    |                | 1           | 10         |
| FLB5540M          | <b>B</b> 22005               | Brass Cover                                 | Two-gang with Four Threaded Plugs      |                | 1           | 10         |
| FLB5540NI         | 22033                        | Nickel-plated Cover                         | Two-gang with Four Threaded Plugs      |                | 1           | 10         |