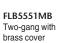

#### SINGLE & TWO-GANG FLOOR BOX KITS

FLB5552NL combo box with nickel-plated cover

INTERCHANGEABLE FLOOR BOX KITS • COVERS