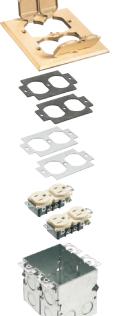

### COVERS WITH FLIP LIDS

| CATALOG<br>NUMBER | UPC/DCI/NAED<br>MFG. #018997 | DESCRIPTION<br>COVERS WITH FLIP LIDS                                                      | COVER<br>SIZE & STYLE             | COVER<br>SHAPE | UNIT<br>PKG | STD<br>PKG |  |
|-------------------|------------------------------|-------------------------------------------------------------------------------------------|-----------------------------------|----------------|-------------|------------|--|
|                   |                              | FLOOR BOX KITS • with STEEL BOX                                                           |                                   |                |             |            |  |
| FLB5331M          | <b>B</b> 22019               | Single-gang steel box, gaskets, (1) duplex                                                | Brass with Two Flip Lids          |                | 1           | 4          |  |
| FLB5331NI         | 22020                        | receptacle, gasketed cover, mounting screws                                               | Nickel-plated with Two Flip Lids  |                | 1           | 4          |  |
| FLB5551 M         | <b>B</b> 22038               | <b>Two-gang</b> steel box, gaskets, (2) duplex                                            | Brass with Four Flip Lids         |                | 1           | 4          |  |
| FLB5551NI         | 22039                        | receptacles, gasketed cover, mounting screws                                              | Nickel-plated w/ Four Flip Lids   |                | 1           | 4          |  |
|                   | 1                            | METAL GASKETED COVERS with receptacle                                                     |                                   |                |             |            |  |
| FLB5330M          | <b>B</b> 22017               | Brass Cover                                                                               | Single-gang with Two Flip Lids    |                | 1           | 10         |  |
| FLB5330NI         | L 22018                      | Nickel-plated Cover                                                                       | Single-gang with Two Flip Lids    |                | 1           | 10         |  |
| FLB5550M          | <b>B</b> 22036               | Brass Cover                                                                               | Two-gang with Four Flip Lids      |                | 1           | 10         |  |
| FLB5550NI         | L 22037                      | Nickel-plated Cover                                                                       | Two-gang with Four Flip Lids      |                | 1           | 10         |  |
|                   | FLOOR                        | BOX KITS • with TWO-GANG STEEL COMB                                                       | O BOX                             |                |             |            |  |
| FLB5552M          | <b>B</b> 22050               | Two-gang steel box with installed low voltage                                             | Brass with Four Flip Lids         |                | 1           | 4          |  |
| FLB5552NI         | L 22051                      | divider, gaskets, (1) duplex receptacle,<br>(1) low voltage duplex plate, mounting screws | Nickel-plated with Four Flip Lids |                | 1           | 4          |  |

FLB5321NL (exploded view)

| CATALOG<br>NUMBER | UPC/DCI/NAED<br>MFG. #018997 | DESCRIPTION<br>COVERS WITH FLIP LIDS        | COVER<br>SIZE & STYLE                  | COVER<br>SHAPE | UNIT<br>PKG | STD<br>PKG |
|-------------------|------------------------------|---------------------------------------------|----------------------------------------|----------------|-------------|------------|
|                   |                              | FLOOR BOX KIT • with STEEL BOX              |                                        |                |             |            |
| FLB5321M          | <b>B</b> 22015               | Single-gang steel box, gaskets, receptacle, | Brass with Two Threaded Plugs          |                | 1           | 4          |
| FLB5321NL         | 22016                        | gasketed cover, mounting screws             | Nickel-plated with Two Threaded Plugs  |                | 1           | 4          |
| FLB5541M          | <b>B</b> 22034               | Two-gang steel box, gaskets, receptacles,   | Brass with Four Threaded Plugs         |                | 1           | 4          |
| FLB5541NI         | 22035                        | gasketed cover, mounting screws             | Nickel-plated with Four Threaded Plugs |                | 1           | 4          |
|                   |                              | METAL GASKETED COVER with recepta           | cle                                    |                |             |            |
| FLB5320M          | <b>B</b> 22013               | Brass Cover                                 | Single-gang with Two Threaded Plugs    |                | 1           | 10         |
| FLB5320NI         | 22014                        | Nickel-plated Cover                         | Single-gang with Two Threaded Plugs    |                | 1           | 10         |
| FLB5540M          | <b>B</b> 22005               | Brass Cover                                 | Two-gang with Four Threaded Plugs      |                | 1           | 10         |
| FLB5540NI         | 22033                        | Nickel-plated Cover                         | Two-gang with Four Threaded Plugs      |                | 1           | 10         |