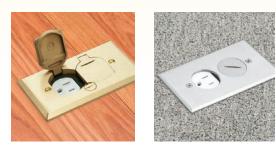

# INTERCHANGEABLE FLOOR BOX KITS, COVERS, ACCESSORIES NEW & EXIST

Arlington's cost-effective **FLOOR BOX KITS** offer installers the low cost, *convenient* way to install a receptacle *flush with the floor* wherever your customer needs one.

Available with a **steel** box and a gasketed brass or nickel-plated brass cover to prevent water intrusion, the cover comes with threaded plugs or flip lids to protect the receptacle when it's not in use.

### COVERS WITH FLIP LIDS

| CATALOG<br>NUMBER | UPC/DCI/NAED<br>MFG. #018997 | DESCRIPTION<br>COVERS WITH FLIP LIDS                                                      | COVER<br>SIZE & STYLE             | COVER<br>SHAPE | UNIT<br>PKG | STD<br>PKG |  |
|-------------------|------------------------------|-------------------------------------------------------------------------------------------|-----------------------------------|----------------|-------------|------------|--|
|                   |                              | FLOOR BOX KITS • with STEEL BOX                                                           |                                   |                |             |            |  |
| FLB5331M          | <b>B</b> 22019               | Single-gang steel box, gaskets, (1) duplex                                                | Brass with Two Flip Lids          |                | 1           | 4          |  |
| FLB5331NI         | 22020                        | receptacle, gasketed cover, mounting screws                                               | Nickel-plated with Two Flip Lids  |                | 1           | 4          |  |
| FLB5551 M         | <b>B</b> 22038               | <b>Two-gang</b> steel box, gaskets, (2) duplex                                            | Brass with Four Flip Lids         |                | 1           | 4          |  |
| FLB5551NI         | 22039                        | receptacles, gasketed cover, mounting screws                                              | Nickel-plated w/ Four Flip Lids   |                | 1           | 4          |  |
|                   | 1                            | METAL GASKETED COVERS with receptacle                                                     |                                   |                |             |            |  |
| FLB5330M          | <b>B</b> 22017               | Brass Cover                                                                               | Single-gang with Two Flip Lids    |                | 1           | 10         |  |
| FLB5330NI         | L 22018                      | Nickel-plated Cover                                                                       | Single-gang with Two Flip Lids    |                | 1           | 10         |  |
| FLB5550M          | <b>B</b> 22036               | Brass Cover                                                                               | Two-gang with Four Flip Lids      |                | 1           | 10         |  |
| FLB5550NI         | L 22037                      | Nickel-plated Cover                                                                       | Two-gang with Four Flip Lids      |                | 1           | 10         |  |
|                   | FLOOR                        | BOX KITS • with TWO-GANG STEEL COMB                                                       | O BOX                             |                |             |            |  |
| FLB5552M          | <b>B</b> 22050               | Two-gang steel box with installed low voltage                                             | Brass with Four Flip Lids         |                | 1           | 4          |  |
| FLB5552NI         | L 22051                      | divider, gaskets, (1) duplex receptacle,<br>(1) low voltage duplex plate, mounting screws | Nickel-plated with Four Flip Lids |                | 1           | 4          |  |