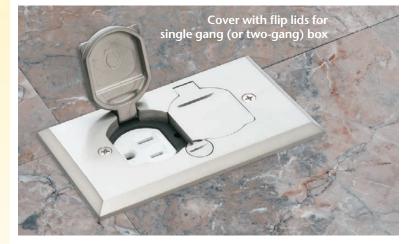

### COVERS WITH FLIP LIDS

| CATALOG<br>NUMBER | UPC/DCI/NAED<br>MFG. #018997 | DESCRIPTION<br>COVERS WITH FLIP LIDS                                                      | COVER<br>SIZE & STYLE             | COVER<br>SHAPE | UNIT<br>PKG | STD<br>PKG |  |
|-------------------|------------------------------|-------------------------------------------------------------------------------------------|-----------------------------------|----------------|-------------|------------|--|
|                   |                              | FLOOR BOX KITS • with STEEL BOX                                                           |                                   |                |             |            |  |
| FLB5331M          | <b>B</b> 22019               | Single-gang steel box, gaskets, (1) duplex                                                | Brass with Two Flip Lids          |                | 1           | 4          |  |
| FLB5331NI         | 22020                        | receptacle, gasketed cover, mounting screws                                               | Nickel-plated with Two Flip Lids  |                | 1           | 4          |  |
| FLB5551 M         | <b>B</b> 22038               | <b>Two-gang</b> steel box, gaskets, (2) duplex                                            | Brass with Four Flip Lids         |                | 1           | 4          |  |
| FLB5551NI         | 22039                        | receptacles, gasketed cover, mounting screws                                              | Nickel-plated w/ Four Flip Lids   |                | 1           | 4          |  |
|                   | 1                            | METAL GASKETED COVERS with receptacle                                                     |                                   |                |             |            |  |
| FLB5330M          | <b>B</b> 22017               | Brass Cover                                                                               | Single-gang with Two Flip Lids    |                | 1           | 10         |  |
| FLB5330NI         | L 22018                      | Nickel-plated Cover                                                                       | Single-gang with Two Flip Lids    |                | 1           | 10         |  |
| FLB5550M          | <b>B</b> 22036               | Brass Cover                                                                               | Two-gang with Four Flip Lids      |                | 1           | 10         |  |
| FLB5550NI         | L 22037                      | Nickel-plated Cover                                                                       | Two-gang with Four Flip Lids      |                | 1           | 10         |  |
|                   | FLOOR                        | BOX KITS • with TWO-GANG STEEL COMB                                                       | O BOX                             |                |             |            |  |
| FLB5552M          | <b>B</b> 22050               | Two-gang steel box with installed low voltage                                             | Brass with Four Flip Lids         |                | 1           | 4          |  |
| FLB5552NI         | L 22051                      | divider, gaskets, (1) duplex receptacle,<br>(1) low voltage duplex plate, mounting screws | Nickel-plated with Four Flip Lids |                | 1           | 4          |  |

#### SINGLE & TWO-GANG FLOOR BOX KITS

FLB5552NL combo box with nickel-plated cover

INTERCHANGEABLE FLOOR BOX KITS • COVERS