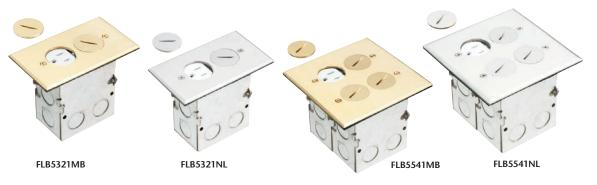

#### COVERS WITH THREADED PLUGS

FLB5541MB Floor Box Kit (exploded view)

|   | =  |   |   |
|---|----|---|---|
|   |    | - | * |
|   |    | 5 |   |
|   |    | 5 | 2 |
|   | -  |   |   |
| < | 0  |   |   |
|   | O. |   | 5 |
|   | 6  | 0 |   |

FLB5321NL (exploded view)

| CATALOG<br>NUMBER | UPC/DCI/NAED<br>MFG. #018997 | DESCRIPTION<br>COVERS WITH FLIP LIDS        | COVER<br>SIZE & STYLE                  | COVER<br>SHAPE | UNIT<br>PKG | STD<br>PKG |
|-------------------|------------------------------|---------------------------------------------|----------------------------------------|----------------|-------------|------------|
|                   |                              | FLOOR BOX KIT • with STEEL BOX              |                                        |                |             |            |
| FLB5321M          | <b>B</b> 22015               | Single-gang steel box, gaskets, receptacle, | Brass with Two Threaded Plugs          |                | 1           | 4          |
| FLB5321NL         | 22016                        | gasketed cover, mounting screws             | Nickel-plated with Two Threaded Plugs  |                | 1           | 4          |
| FLB5541M          | <b>B</b> 22034               | Two-gang steel box, gaskets, receptacles,   | Brass with Four Threaded Plugs         |                | 1           | 4          |
| FLB5541NI         | 22035                        | gasketed cover, mounting screws             | Nickel-plated with Four Threaded Plugs |                | 1           | 4          |
|                   |                              | METAL GASKETED COVER with recepta           | cle                                    |                |             |            |
| FLB5320M          | <b>B</b> 22013               | Brass Cover                                 | Single-gang with Two Threaded Plugs    |                | 1           | 10         |
| FLB5320NI         | 22014                        | Nickel-plated Cover                         | Single-gang with Two Threaded Plugs    |                | 1           | 10         |
| FLB5540M          | <b>B</b> 22005               | Brass Cover                                 | Two-gang with Four Threaded Plugs      |                | 1           | 10         |
| FLB5540NI         | 22033                        | Nickel-plated Cover                         | Two-gang with Four Threaded Plugs      |                | 1           | 10         |

#### **SINGLE & TWO-GANG FLOOR BOX KITS**