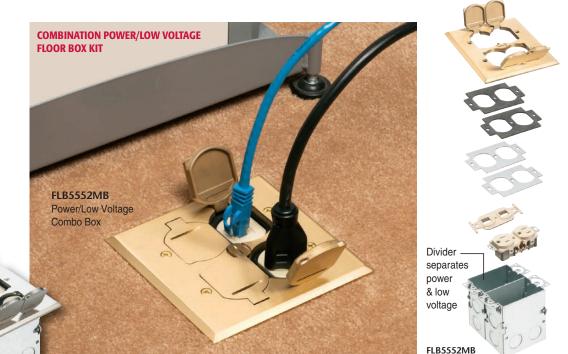

With a variety of floor box kits and individual metal covers and accessories, Arlington offers just about any option you could possibly need...

- Single and two-gang floor box kits...and a combination box kit with an installed divider for power and low voltage in the same box.
- Rectangular or square metal covers with flip lids or threaded plugs...also sold separately.

### COVERS WITH FLIP LIDS

| CATALOG<br>NUMBER | UPC/DCI/NAED<br>MFG. #018997 | DESCRIPTION<br>COVERS WITH FLIP LIDS                                                      | COVER<br>SIZE & STYLE             | COVER<br>SHAPE | UNIT<br>PKG | STD<br>PKG |  |
|-------------------|------------------------------|-------------------------------------------------------------------------------------------|-----------------------------------|----------------|-------------|------------|--|
|                   |                              | FLOOR BOX KITS • with STEEL BOX                                                           |                                   |                |             |            |  |
| FLB5331M          | <b>B</b> 22019               | Single-gang steel box, gaskets, (1) duplex                                                | Brass with Two Flip Lids          |                | 1           | 4          |  |
| FLB5331NI         | 22020                        | receptacle, gasketed cover, mounting screws                                               | Nickel-plated with Two Flip Lids  |                | 1           | 4          |  |
| FLB5551 M         | <b>B</b> 22038               | <b>Two-gang</b> steel box, gaskets, (2) duplex                                            | Brass with Four Flip Lids         |                | 1           | 4          |  |
| FLB5551NI         | 22039                        | receptacles, gasketed cover, mounting screws                                              | Nickel-plated w/ Four Flip Lids   |                | 1           | 4          |  |
|                   | 1                            | METAL GASKETED COVERS with receptacle                                                     |                                   |                |             |            |  |
| FLB5330M          | <b>B</b> 22017               | Brass Cover                                                                               | Single-gang with Two Flip Lids    |                | 1           | 10         |  |
| FLB5330NI         | L 22018                      | Nickel-plated Cover                                                                       | Single-gang with Two Flip Lids    |                | 1           | 10         |  |
| FLB5550M          | <b>B</b> 22036               | Brass Cover                                                                               | Two-gang with Four Flip Lids      |                | 1           | 10         |  |
| FLB5550NI         | L 22037                      | Nickel-plated Cover                                                                       | Two-gang with Four Flip Lids      |                | 1           | 10         |  |
|                   | FLOOR                        | BOX KITS • with TWO-GANG STEEL COMB                                                       | O BOX                             |                |             |            |  |
| FLB5552M          | <b>B</b> 22050               | Two-gang steel box with installed low voltage                                             | Brass with Four Flip Lids         |                | 1           | 4          |  |
| FLB5552NI         | L 22051                      | divider, gaskets, (1) duplex receptacle,<br>(1) low voltage duplex plate, mounting screws | Nickel-plated with Four Flip Lids |                | 1           | 4          |  |