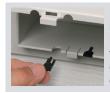

#### **EXTRA-DUTY**

Bug Plugs ship installed in all IN BOX styles to seal unused cord hole openings.

### **INSTALLATION SHOTS**

Saves Time-Looks Great!

Cover ships with disposable mud cover

Low profile IN BOX for a neat, clean look