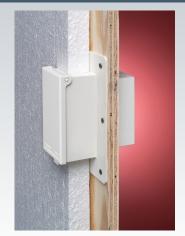

## Low Profile IN BOX™ for 1-1/2" Wall Systems

Recessed electrical box with weatherproof-in-use extra-duty cover for 1-1/2" wall systems, including foam. Non-metallic cover and base. Accepts most single gang wiring devices and uses standard indoor wall plates or a GFCI cover plate. Box and white cover are textured/ paintable. UV rated plastic for long outdoor life.

#### **FEATURES AND BENEFITS**

- IN BOX's one-piece assembly replaces the installation of an electrical box and bubble cover assembly
- Fewer parts to handle—save on materials and labor
- Installs in the wall, so less of it shows outside
- Features a fixed, built-in flange, large enough to eliminate the need for a separate flashing
- Install option: Cover is removable for easier device installation
- No gaskets required

# IN BOX for 1-1/2" wall systems includes...

disposable mud cover.

Box with weatherproof-in-use extra-duty cover, installed bug plugs, (1) standard duplex and (1) standard GFCI face plate, (1) NM cable connector, and