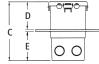

| CATALOG<br>NUMBER | UPC/DCI/NAED<br>MFG #018997 | ORIENTATION/<br>COVER COLOR | UNIT<br>PKG |   | DIM<br>A | DIM<br>B | DIM<br>C | DIM<br>D | DIM<br>E |
|-------------------|-----------------------------|-----------------------------|-------------|---|----------|----------|----------|----------|----------|
| DBVME1C           | 77645                       | Vertical/Clear              | 1           | 4 | 8.000    | 5.750    | 4.950    | 2.461    | 2.567    |
| DBVME1W           | 77646                       | Vertical/White              | 1           | 4 | 8.000    | 5.750    | 4.950    | 2.461    | 2.567    |

Add suffix "GC" to Catalog # when ordering in Canada, for example DBVME1CGC. Replacement covers available on page K-17.