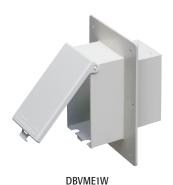

## Low Profile IN BOX™ for 1-1/2" Wall Systems

Recessed electrical box with weatherproof-in-use extra-duty cover for 1-1/2" wall systems, including foam. Non-metallic cover and base. Accepts most single gang wiring devices and uses standard indoor wall plates or a GFCI cover plate. Box and white cover are textured/ paintable. UV rated plastic for long outdoor life.

#### **FEATURES AND BENEFITS**

- IN BOX's one-piece assembly replaces the installation of an electrical box and bubble cover assembly
- Fewer parts to handle—save on materials and labor
- Installs in the wall, so less of it shows outside
- Features a fixed, built-in flange, large enough to eliminate the need for a separate flashing
- Install option: Cover is removable for easier device installation
- No gaskets required