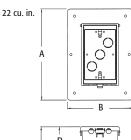

| CATALOG<br>NUMBER | UPC/DCI/NAED<br>MFG #018997 | ORIENTATION/<br>COVER COLOR | UNIT<br>PKG |   | DIM<br>A | DIM<br>B | DIM<br>C | DIM<br>D | DIM<br>E |
|-------------------|-----------------------------|-----------------------------|-------------|---|----------|----------|----------|----------|----------|
| DBVME1C           | 77645                       | Vertical/Clear              | 1           | 4 | 8.000    | 5.750    | 4.950    | 2.461    | 2.567    |
| DBVME1W           | 77646                       | Vertical/White              | 1           | 4 | 8.000    | 5.750    | 4.950    | 2.461    | 2.567    |

Add suffix "GC" to Catalog # when ordering in Canada, for example DBVME1CGC. Replacement covers available on page K-17.