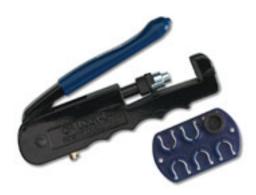

# **Tools and Accessories**

**Item Description** 

Master Compression Tool

UPC Code: 07847716786

Country of Origin: Taiwan - \*Eligible for ARRA funded projects > \$7,443,000