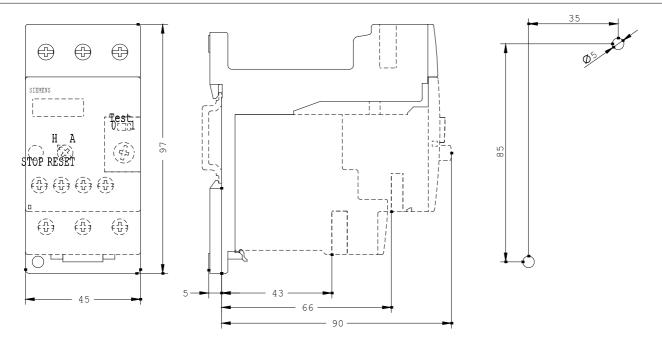

## **SIEMENS**

Product data sheet 3RU1926-3AA01

HOLDER FOR STAND-ALONE INSTALL. FOR 3RU11/3RB10 SIZE S0 STAND-ALONE INSTALLATION MAIN CIRC.: SCREW TERMINAL AUX.CIRC.: --

| General technical data: |                  |  |  |  |  |
|-------------------------|------------------|--|--|--|--|
| product brand name      | SIRIUS           |  |  |  |  |
| Product designation     | individual mount |  |  |  |  |