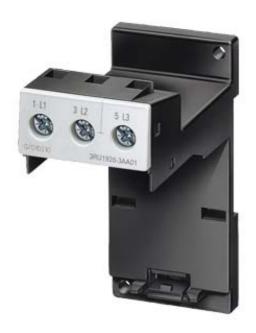

## **SIEMENS**

Product data sheet 3RU1926-3AA01

HOLDER FOR STAND-ALONE INSTALL. FOR 3RU11/3RB10 SIZE S0 STAND-ALONE INSTALLATION MAIN CIRC.: SCREW TERMINAL AUX.CIRC.: --

| General technical data: |                  |  |  |  |  |
|-------------------------|------------------|--|--|--|--|
| product brand name      | SIRIUS           |  |  |  |  |
| Product designation     | individual mount |  |  |  |  |