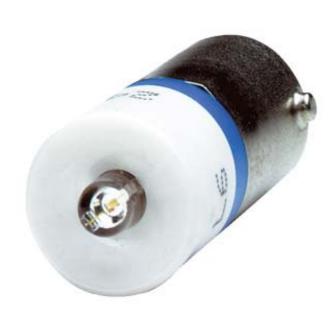

## **SIEMENS**

Product data sheet 3SB3901-1CD

ACCESSORY / SPARE PART ROUND, 22MM/SQUARE, 26X26MM: LED SUPER-BRIGHT LAMPS, BASE BA 9S BULB DIAMETER 10MM RATED VOLTAGE 130V AC OPERATIONAL CURRENT MAX. 15 MA RED

| General technical data:                                        |    |                        |
|----------------------------------------------------------------|----|------------------------|
| Product designation                                            |    | LED lamp, super bright |
| Type of light source                                           |    | LED                    |
| Color / of the light source                                    |    | red                    |
| Mounting type                                                  |    | BA 9s                  |
| Product component                                              |    |                        |
| • series resistor                                              |    | No                     |
| • diode                                                        |    | No                     |
| lamp transformer                                               |    | No                     |
| Light source                                                   |    | Yes                    |
| Type of voltage / for actuation                                |    | AC/DC                  |
| Operating voltage                                              |    |                        |
| • with AC / at 50 Hz / Rated value                             | V  | 130 130                |
| • with AC / at 60 Hz / Rated value                             | V  | 130 130                |
| for DC / Rated value                                           | V  | 90 90                  |
| Consumed current / for rated value of supply voltage / maximum | mA | 6                      |
| Design of the electrical connection                            |    | Miscellaneous          |
| Mounting type                                                  |    | miscellaneous          |