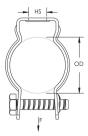

## Bolt Close Conduit/Pipe Clamp – CD2B

- Retained bolt and built-in nut means there are less parts to handle or drop •
- Combo Head bolt ready to work with any tool handy Slotted, Hex, #3 Phillips and #2 Robertson