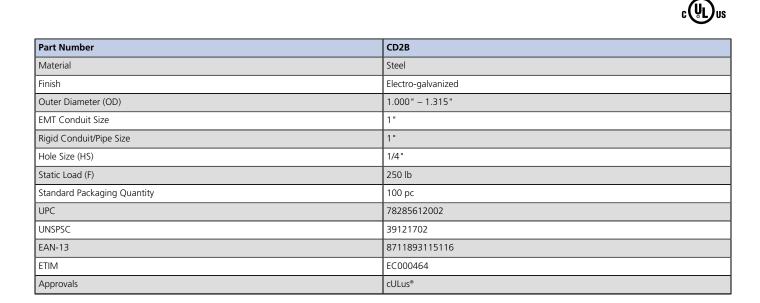

## Bolt Close Conduit/Pipe Clamp – CD2B

- Retained bolt and built-in nut means there are less parts to handle or drop •
- Combo Head bolt ready to work with any tool handy Slotted, Hex, #3 Phillips and #2 Robertson