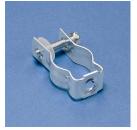

## Bolt Close Conduit/Pipe Clamp – CD2B

- Retained bolt and built-in nut means there are less parts to handle or drop •
- Combo Head bolt ready to work with any tool handy Slotted, Hex, #3 Phillips and #2 Robertson