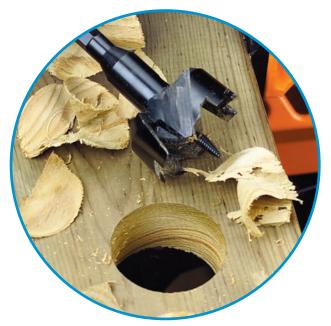

## **EYE** Self Feed Wood Boring Bits

Introducing the new premium line of BULZ-EYE™ self-feed wood boring bits from IDEAL INDUSTRIES, INC. BULZ-EYE™ self-feed bits include a number of superior features and benefits that combine to deliver the most outstanding performance of any self-feed bit product available today. The new design features twin cutting edges and precision ground teeth with up to 50% wider cutting surface. These features deliver improved cutting speeds, better balance and control, and clean more accurate holes then the leading brand in the market. BULZ-EYE™ self-feed bits are manufactured with the best materials and machinery available to ensure quality, performance and consistency. The bits are also black oxide coated, heat treated and hardened for added durability. When it comes to quality, performance and durability, IDEAL is the professional's choice for self-feed bits.

All bits are 4-5/8 in. long and come with a 7/16 in. shank designed to easily accommodate all 1/2 in. drill chucks.

Cuts a smoother, more accurate hole with less splintering than competitive bits. This decreases resistance during pipe installation and improves on-the-job productivity.