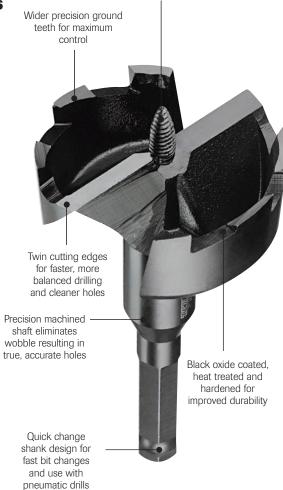

## **EYE** Self Feed Wood Boring Bits

Introducing the new premium line of BULZ-EYE™ self-feed wood boring bits from IDEAL INDUSTRIES, INC. BULZ-EYE™ self-feed bits include a number of superior features and benefits that combine to deliver the most outstanding performance of any self-feed bit product available today. The new design features twin cutting edges and precision ground teeth with up to 50% wider cutting surface. These features deliver improved cutting speeds, better balance and control, and clean more accurate holes then the leading brand in the market. BULZ-EYE™ self-feed bits are manufactured with the best materials and machinery available to ensure quality, performance and consistency. The bits are also black oxide coated, heat treated and hardened for added durability. When it comes to quality, performance and durability, IDEAL is the professional's choice for self-feed bits.