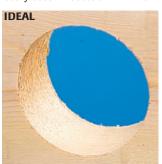

All bits are 4-5/8 in. long and come with a 7/16 in. shank designed to easily accommodate all 1/2 in. drill chucks.

Cuts a smoother, more accurate hole with less splintering than competitive bits. This decreases resistance during pipe installation and improves on-the-job productivity.