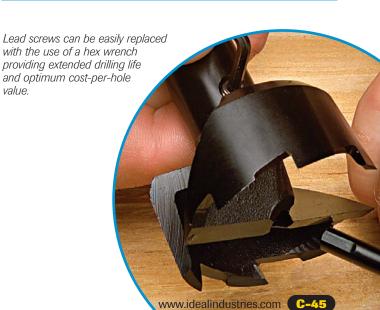

## **Replacement Lead Screws**

- Keeps self-feed bits running fast and true
- Easily replaced with hex wrench providing extended drill life and optimum cost-per-hole value

| Description                                                          | Cat. No. |
|----------------------------------------------------------------------|----------|
| 3-pack small replacement lead screws, fits bit sizes 1 in 2-9/16 in. | 36-271   |
| 3-pack large replacement lead screws, fits bit sizes 3 in 4-5/8 in.  | 36-270   |