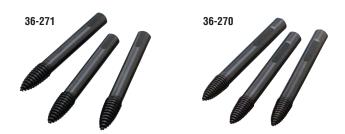

## **Replacement Lead Screws**

- Keeps self-feed bits running fast and true
- Easily replaced with hex wrench providing extended drill life and optimum cost-per-hole value

| Description                                                          | Cat. No. |
|----------------------------------------------------------------------|----------|
| 3-pack small replacement lead screws, fits bit sizes 1 in 2-9/16 in. | 36-271   |
| 3-pack large replacement lead screws, fits bit sizes 3 in 4-5/8 in.  | 36-270   |