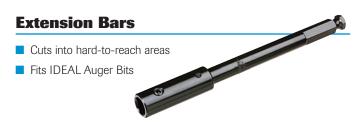

| Description             | Cat. No. |
|-------------------------|----------|
| 5-1/2 in. Extension Bar | 36-273   |
| 18 in. Extension Bar    | 35-819   |