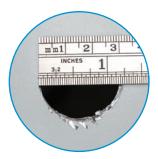

**IDEAL TKO™** 

Competitor

IDEAL provides smoother, more precise hole than competitors (holes cut with 1-1/8 in. cutters)

Available in a full range of sizes from 1 in. to 2-1/2 in.