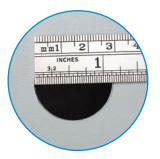

**IDEAL TKO™** 

Competitor

IDEAL provides smoother, more precise hole than competitors (holes cut with 1-1/8 in. cutters)

Available in a full range of sizes from 1 in. to 2-1/2 in.