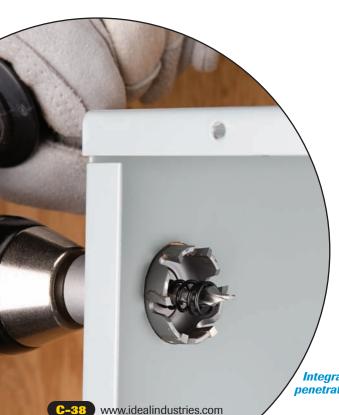

making smooth holes in a fraction of the time at a fraction of the cost. Specifically designed to cut sheet metal, TKO cutters will even cut stainless steel with fine grained, carbide tips. The innovative design includes the exclusive SmoothStart™ replaceable pilot drill, which guides the cutter to the surface, avoiding cutter damage and providing smoother holes. An integral overdrill flange prevents cutter penetration beyond the sheet metal. When it comes to quality, performance and durability, IDEAL is the professional's choice for carbide tipped hole cutters.

Integrated overdrill flange prevents penetration beyond the sheet metal.