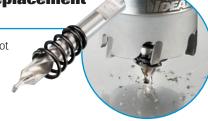

making smooth holes in a fraction of the time at a fraction of the cost. Specifically designed to cut sheet metal, TKO cutters will even cut stainless steel with fine grained, carbide tips. The innovative design includes the exclusive SmoothStart™ replaceable pilot drill, which guides the cutter to the surface, avoiding cutter damage and providing smoother holes. An integral overdrill flange prevents cutter penetration beyond the sheet metal. When it comes to quality, performance and durability, IDEAL is the professional's choice for carbide tipped hole cutters.

## SmoothStart™ Replacement Pilot Drill

Exclusive! SmoothStart™ pilot guides cutter to surface providing smoother holes and avoiding cutter damage.

| Description                          | Cat. No. |
|--------------------------------------|----------|
| SmoothStart™ Replacement Pilot Drill | 36-312   |

Integrated overdrill flange prevents penetration beyond the sheet metal.