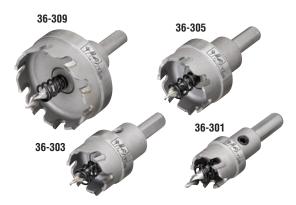

## **Carbide-Tipped Hole Cutters**

| Hole Size (Inches) | Conduit & Pipe Size (Inches) | Cat. No. |
|--------------------|------------------------------|----------|
| 3/4                | _                            | 36-300   |
| 7/8                | 1/2                          | 36-301   |
| 1                  | _                            | 36-302   |
| 1-1/8              | 3/4                          | 36-303   |
| 1-1/4              | _                            | 36-304   |
| 1-3/8              | 1                            | 36-305   |
| 1-7/16             | _                            | 36-306   |
| 1-1/2              | _                            | 36-307   |
| 1-3/4              | 1-1/4                        | 36-308   |
| 2                  | 1-1/2                        | 36-309   |
| 2-1/2              | _                            | 36-310   |