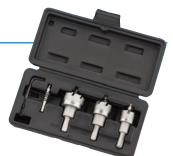

## 4-Piece Kit

Includes the three most common sizes along with a spare SmoothStart™ pilot bit and a convenient carrying case

| Description                                                                                               | Cat. No. |
|-----------------------------------------------------------------------------------------------------------|----------|
| 4-Piece Carbide Hole Cutter Kit — Includes SmoothStart™<br>Replacement Tip, 7/8 in., 1-1/8 in., 1-3/8 in. | 36-311   |