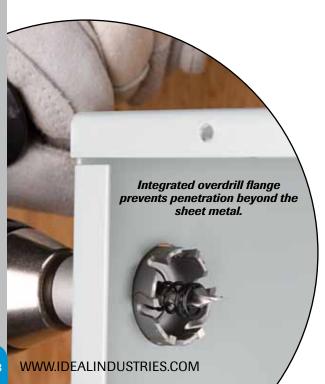

### **Carbide Tipped Hole Cutters**

TKO™ Hole Cutters offer the most efficient and clean cutter replacement for traditional knockouts, by making smooth holes in a fraction of the time at a fraction of the cost. Specifically designed to cut sheet metal, TKO cutters will even cut stainless steel with fine grained, carbide tips. The innovative design includes the exclusive SmoothStart™ replaceable pilot drill, which guides the cutter to the surface, avoiding cutter damage and providing smoother holes. An integral overdrill flange prevents cutter penetration beyond the sheet metal. When it comes to quality, performance and durability, IDEAL is the professional's choice for carbide tipped hole cutters.