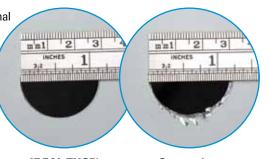

IDEAL TKO™

Competitor

IDEAL provides smoother, more precise holes than competitors' (holes cut with 1-1/8 in. cutters)