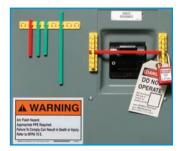

## **Oversized Circuit Breaker Lockout System**

- Unique Lockout system for oversized 480/600V Circuit Breakers
- System can be permanently installed into an electrical panel putting all lockout items at the point of need
- Easy installation of adhesive mounting rails – no tools required

- Pegs in mounting rails mate with holes in locking arms for security of arm when lock is in place
- Red arms lock off, green arms lock on

| Description                                        | Qty. | Cat. No. |
|----------------------------------------------------|------|----------|
| Oversized Circuit Breaker System –<br>480-600 Volt | 1    | 44-822   |