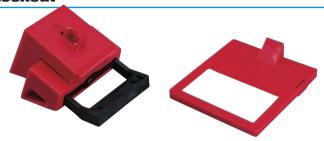

## 480/600V Single/Multi-Pole Breaker Lockout

- Use thumbscrew to clamp lockout securely on to switch tongue, then pull cover over thumbscrew and lock in place to prevent clamp from being loosened
- New blade design provides tighter grip with less torque on thumbscrew

| Description                                  | Qty. | Cat. No. |
|----------------------------------------------|------|----------|
| 480/600V Single/Multi-Pole Breaker Lockout   | 1    | 44-807   |
| 480/600V Single/Multi-Pole Breaker Lockout   | 50   | 44-1807  |
| Cleat for 480/600V Single/Multi-Pole Lockout | 1    | 44-786   |