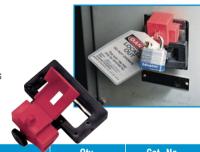

## 480/600V Single/Multi-Pole Breaker Lockout

- Use thumbscrew to clamp lockout securely on to switch tongue, then pull cover over thumbscrew and lock in place to prevent clamp from being loosened
- New blade design provides tighter grip with less torque on thumbscrew

| Description                                  | Qty. | Cat. No. |
|----------------------------------------------|------|----------|
| 480/600V Single/Multi-Pole Breaker Lockout   | 1    | 44-807   |
| 480/600V Single/Multi-Pole Breaker Lockout   | 50   | 44-1807  |
| Cleat for 480/600V Single/Multi-Pole Lockout | 1    | 44-786   |