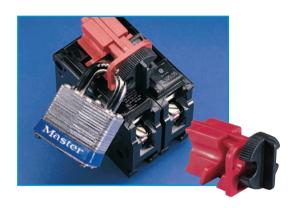

## **Multi-Pole Breaker Lockout**

- Works with most major multi-pole breakers with tie-bar type switches including GE, ITE Sylvania, Challenger, Bryant, Westinghouse, Square D (2/3 poles) and General Switch Co.
- Easy to install thumbscrew secures and locks tie bar in place; no cable ties or tools required
- Please see breaker guide for your application

| Description                | Qty. | Cat. No. |
|----------------------------|------|----------|
| Multi-Pole Breaker Lockout | 1    | 44-783   |