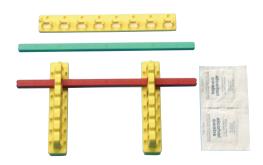

## **Oversized Circuit Breaker Lockout System**

- Unique Lockout system for oversized 480/600V Circuit Breakers
- System can be permanently installed into an electrical panel putting all lockout items at the point of need
- Easy installation of adhesive mounting rails – no tools required

- Pegs in mounting rails mate with holes in locking arms for security of arm when lock is in place
- Red arms lock off, green arms lock on

| Description                                        | Qty. | Cat. No. |
|----------------------------------------------------|------|----------|
| Oversized Circuit Breaker System –<br>480-600 Volt | 1    | 44-822   |