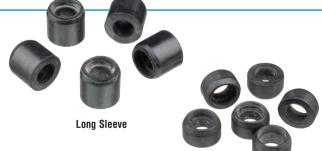

## **Compression Port Seals**

- Used with compression F-connectors to weatherproof connector by placing onto the female port
- Made from EPDM for superior sealing

| Description                                     | Qty.       | Cat. No. |
|-------------------------------------------------|------------|----------|
| Short Sleeve Compression F-Connector Port Seals | Bag of 100 | 89-126   |
| Long Sleeve Compression F-Connector Port Seals  | Bag of 100 | 89-127   |