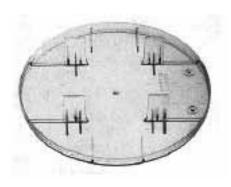

## Accessories for TMPC Modular Metering Stacks

| Description         | Application                                                                                                         | Catalogue # |
|---------------------|---------------------------------------------------------------------------------------------------------------------|-------------|
| Lexan Blank Cover   | Circular cover mounted on device preventing access to Meter socket while Meter is not in place. Includes 4 plastic. | ТМРСР       |
| Wall Mounting Rail  | Rails are 4 feet (1219.20mm) in length. Bolted on wall for stacks and mains to be hung.                             | TMPZR       |
| Indoor Corner Elbow | 12 inch (303.8mm) indoor corner elbow. 1200 ampere,<br>3-phase, 4-wire.                                             | TMPCE12A    |
| Indoor Corner Elbow | 16 inch (406.4mm) indoor corner elbow. 1200 ampere,<br>3-phase, 4-wire.                                             | TMPCE16A    |

Lexan Blank Cover

Wall Mounting Rail

Indoor Corner Elbow

imagination at work

www.ge-ed.ca www.geindustrial.com 1-800-GE-1STOP