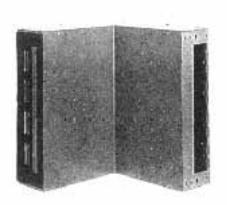

## Accessories for TMPC Modular Metering Stacks

| Description         | Application                                                                                                         | Catalogue # |
|---------------------|---------------------------------------------------------------------------------------------------------------------|-------------|
| Lexan Blank Cover   | Circular cover mounted on device preventing access to Meter socket while Meter is not in place. Includes 4 plastic. | ТМРСР       |
| Wall Mounting Rail  | Rails are 4 feet (1219.20mm) in length. Bolted on wall for stacks and mains to be hung.                             | TMPZR       |
| Indoor Corner Elbow | 12 inch (303.8mm) indoor corner elbow. 1200 ampere,<br>3-phase, 4-wire.                                             | TMPCE12A    |
| Indoor Corner Elbow | 16 inch (406.4mm) indoor corner elbow. 1200 ampere,<br>3-phase, 4-wire.                                             | TMPCE16A    |

Lexan Blank Cover

Wall Mounting Rail

Indoor Corner Elbow

imagination at work

www.ge-ed.ca www.geindustrial.com 1-800-GE-1STOP