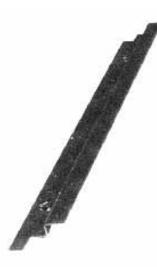

## Accessories for TMPC Modular Metering Stacks

| Description         | Application                                                                                                         | Catalogue # |
|---------------------|---------------------------------------------------------------------------------------------------------------------|-------------|
| Lexan Blank Cover   | Circular cover mounted on device preventing access to Meter socket while Meter is not in place. Includes 4 plastic. | ТМРСР       |
| Wall Mounting Rail  | Rails are 4 feet (1219.20mm) in length. Bolted on wall for stacks and mains to be hung.                             | TMPZR       |
| Indoor Corner Elbow | 12 inch (303.8mm) indoor corner elbow. 1200 ampere,<br>3-phase, 4-wire.                                             | TMPCE12A    |
| Indoor Corner Elbow | 16 inch (406.4mm) indoor corner elbow. 1200 ampere,<br>3-phase, 4-wire.                                             | TMPCE16A    |

Lexan Blank Cover

Wall Mounting Rail

Indoor Corner Elbow

imagination at work

www.ge-ed.ca www.geindustrial.com 1-800-GE-1STOP