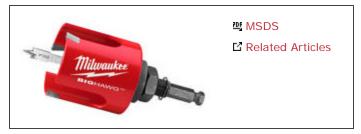

## 2-9/16" BIG HAWG™ HOLE CUTTER

Zoom Where To Buy Email To A Friend

FEATURES .....

Aggressive tooth geometry for up to ten times faster cutting than hole saws.

Deep gullets for easy plug removal.

- Three hardened steel teeth provide maximum durability against unintended nail impacts.
- Cuts up to 600 holes in wood without needing to be resharpened.

Big Hawg<sup>™</sup> hole cutters are specifically designed for drilling large holes in rough wood applications with the speed and longevity that HVAC, plumbing, and other professional contractors require.