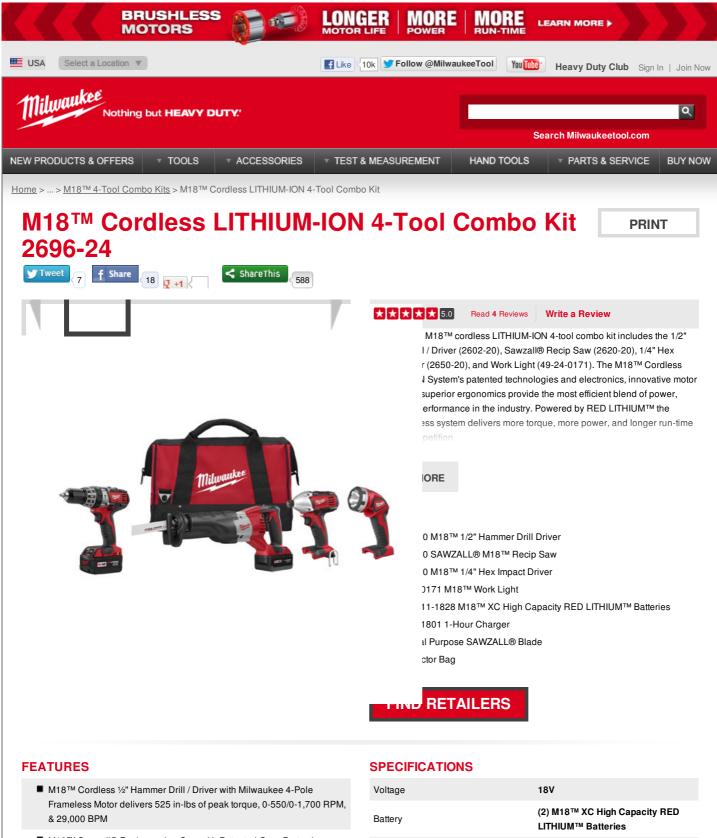

- M18<sup>™</sup> Sawzall® Reciprocating Saw with Patented Gear-Protecting Clutch and Counter Balance Mechanism
- M18<sup>TM</sup> <sup>1</sup>⁄<sub>4</sub>" Hex Impact with the Milwaukee 4-Pole Frameless Motor Delivers 1400 In-Ibs of Torque
- M18<sup>™</sup> Work Light Provides a Fold-Away Hook for Hands Free Use and a 135-Degree Rotating Head to Direct Light at the Work Area
- DPM<sup>TM</sup> Digital Power Management: Overload protection prevents damage to the tool and battery in abusive situations
- Compatibility: Works with M18<sup>™</sup> XC High Capacity RED LITHIUM<sup>™</sup> Batteries and M18<sup>™</sup> Compact RED LITHIUM<sup>™</sup> Batteries

| Voltage         | 18V                                                 |
|-----------------|-----------------------------------------------------|
| Battery         | (2) M18™ XC High Capacity RED<br>LITHIUM™ Batteries |
| Charger         | 1-Hour Charger                                      |
| Number of Tools | 4                                                   |
| Carrier         | Contractor Bag                                      |
| Shipping Weight | 23.4 lbs                                            |