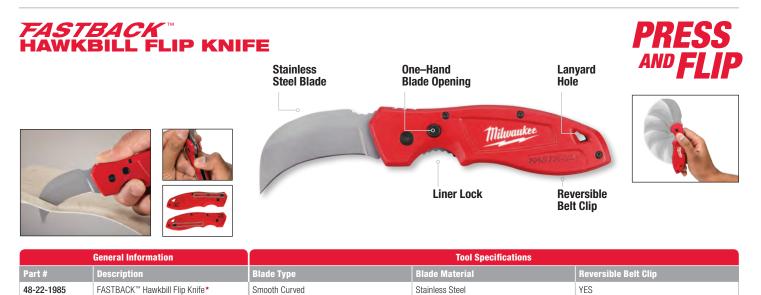

## **POCKET KNIVES**



| General Information |                                   | Tool Specifications |                 |                      |
|---------------------|-----------------------------------|---------------------|-----------------|----------------------|
| Part #              | Description                       | Blade Type          | Blade Material  | Reversible Belt Clip |
| 48-22-1990          | FASTBACK <sup>™</sup> Flip Knife* | Smooth Drop Point   | Stainless Steel | YES                  |



| <b>FASTBACK</b> <sup>™</sup> |  |
|------------------------------|--|
| SPRING ASSISTED KNIFE        |  |



| General Information |                                              | Tool Specifications                   |                 |                      |
|---------------------|----------------------------------------------|---------------------------------------|-----------------|----------------------|
| Part #              | Description                                  | Blade Type                            | Blade Material  | Reversible Belt Clip |
| 48-22-1995          | FASTBACK <sup>™</sup> Spring Assisted Knife* | Serrated Tanto w/ Black Oxide Coating | Stainless Steel | YES                  |