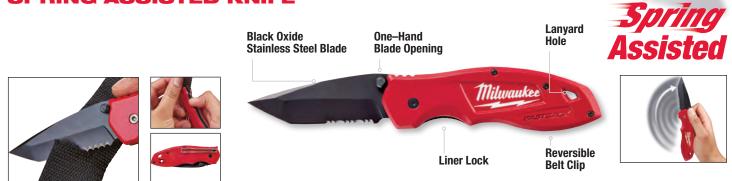

| <b>FASTBACK</b> <sup>™</sup> |  |
|------------------------------|--|
| SPRING ASSISTED KNIFE        |  |

| General Information |                                              | Tool Specifications                   |                 |                      |
|---------------------|----------------------------------------------|---------------------------------------|-----------------|----------------------|
| Part #              | Description                                  | Blade Type                            | Blade Material  | Reversible Belt Clip |
| 48-22-1995          | FASTBACK <sup>™</sup> Spring Assisted Knife* | Serrated Tanto w/ Black Oxide Coating | Stainless Steel | YES                  |