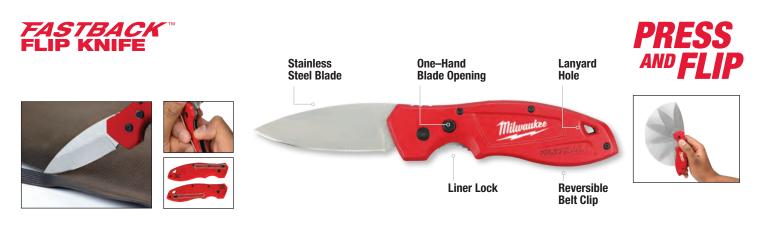

## **POCKET KNIVES**

| General Information |                                   | Tool Specifications |                 |                      |
|---------------------|-----------------------------------|---------------------|-----------------|----------------------|
| Part #              | Description                       | Blade Type          | Blade Material  | Reversible Belt Clip |
| 48-22-1990          | FASTBACK <sup>™</sup> Flip Knife* | Smooth Drop Point   | Stainless Steel | YES                  |