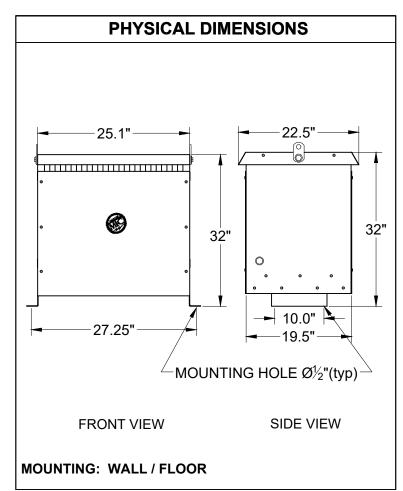

# **TECHNICAL DATA** MODEL:AMTH 75A1

3-PHASE ISOLATING

| DESCRIPTION                                 |                             |  |
|---------------------------------------------|-----------------------------|--|
| Туре                                        | DRY TYPE DISTRIBUTION (ANN) |  |
| KVA                                         | 75                          |  |
| Primary (Volts)                             | 600                         |  |
| Secondary (Volts)                           | 208Y / 120                  |  |
| Phase                                       | 3                           |  |
| Enclosure                                   | NEMA 3R                     |  |
| Impedance (%z)                              | 4.2                         |  |
| Insulation Class                            | 220°C                       |  |
| Temperature Rise                            | 150°C                       |  |
| Frequency                                   | 60Hz                        |  |
| Weight (LBS/KG)                             | 550 / 250                   |  |
| Connection                                  | Dyn1                        |  |
| BIL.                                        | 10KV                        |  |
| Primary connectors per phase : 1 X 2/0-6    |                             |  |
| Secondary connectors per phase: 1 X 350 MCM |                             |  |