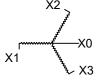

Secondary:

| Voltage | Phase | connect Loads To: |
|---------|-------|-------------------|
| 208     | 3     | X1-X2-X3          |
| 120     | 1     | X0-X1, X0-X2      |
|         |       | and/or X0-X3      |

#### **VECTOR GROUP:**