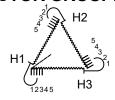

## **WIRING CONNECTION:**

| Primary: |       | H1,H2,H3    |
|----------|-------|-------------|
| Voltage  | % Tap | Jumpers To: |
| 630      | 105.0 | 1-1-1       |
| 615      | 102.5 | 2-2-2       |
| 600      | 100.0 | 3-3-3       |
| 585      | 97.5  | 4-4-4       |
| 570      | 95.0  | 5-5-5       |

#### **VECTOR GROUP:**