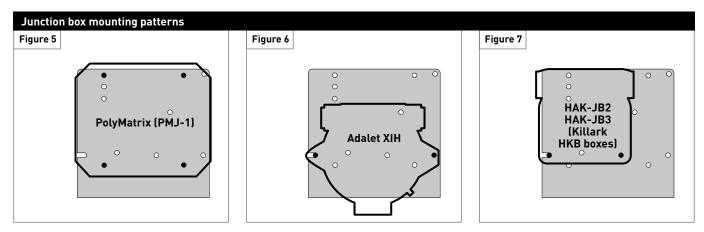

#### Chart A

|                                         | Fasteners quantity/each                               | Mounting pattern                                               |                                                              |          |
|-----------------------------------------|-------------------------------------------------------|----------------------------------------------------------------|--------------------------------------------------------------|----------|
|                                         | Hex head metric bold<br>(M5 X 9 mm)<br>M5 lock-washer | 8-32 bolt,<br>nut #8 lock-washer<br>(supplied with thermostat) | Hex head bolt<br>(1/4-20 X 1 in),<br>nut, 1/4 in lock-washer |          |
| Thermostats                             |                                                       |                                                                |                                                              |          |
| AMC-1A                                  |                                                       | 2                                                              |                                                              | Figure 1 |
| AMC-1B                                  |                                                       | 2                                                              |                                                              | Figure 1 |
| AMC-1H                                  |                                                       |                                                                | 2                                                            | Figure 2 |
| AMC-HT                                  |                                                       |                                                                | 2                                                            | Figure 2 |
| E507S                                   |                                                       |                                                                | 2                                                            | Figure 3 |
| AMC-F5                                  |                                                       |                                                                | 2                                                            | Figure 4 |
| Junction boxes                          |                                                       |                                                                |                                                              |          |
| PolyMatrix (PMJ-1)                      | 4                                                     |                                                                |                                                              | Figure 5 |
| HAK-JBS, HAK-JB3<br>(Killark HKB boxes) |                                                       |                                                                | 2                                                            | Figure 6 |
| Adalet XIH                              |                                                       |                                                                | 2                                                            | Figure 7 |