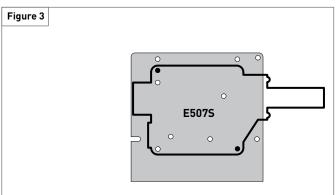

#### Chart A

|                                         | Fasteners quantity/each                               | Mounting pattern                                               |                                                              |          |
|-----------------------------------------|-------------------------------------------------------|----------------------------------------------------------------|--------------------------------------------------------------|----------|
|                                         | Hex head metric bold<br>(M5 X 9 mm)<br>M5 lock-washer | 8-32 bolt,<br>nut #8 lock-washer<br>(supplied with thermostat) | Hex head bolt<br>(1/4-20 X 1 in),<br>nut, 1/4 in lock-washer |          |
| Thermostats                             |                                                       |                                                                |                                                              |          |
| AMC-1A                                  |                                                       | 2                                                              |                                                              | Figure 1 |
| AMC-1B                                  |                                                       | 2                                                              |                                                              | Figure 1 |
| AMC-1H                                  |                                                       |                                                                | 2                                                            | Figure 2 |
| AMC-HT                                  |                                                       |                                                                | 2                                                            | Figure 2 |
| E507S                                   |                                                       |                                                                | 2                                                            | Figure 3 |
| AMC-F5                                  |                                                       |                                                                | 2                                                            | Figure 4 |
| Junction boxes                          |                                                       |                                                                |                                                              |          |
| PolyMatrix (PMJ-1)                      | 4                                                     |                                                                |                                                              | Figure 5 |
| HAK-JBS, HAK-JB3<br>(Killark HKB boxes) |                                                       |                                                                | 2                                                            | Figure 6 |
| Adalet XIH                              |                                                       |                                                                | 2                                                            | Figure 7 |