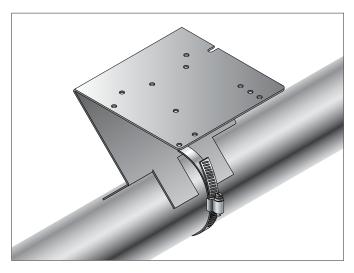

## UNIVERSAL MOUNTING BRACKET INSTALLATION INSTRUCTIONS

Use Chart A to select the mouting pattern figure for Step 1 installation.

Step 2 Mount the equipment according to the figure shown on page 2.

#### **ADDITIONAL MATERIALS REQUIRED**

• Pipe strap