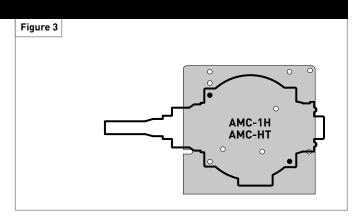

#### Chart A

|                                         | Fasteners quantity/each                               | Mounting pattern                                               |                                                              |          |
|-----------------------------------------|-------------------------------------------------------|----------------------------------------------------------------|--------------------------------------------------------------|----------|
|                                         | Hex head metric bold<br>(M5 X 9 mm)<br>M5 lock-washer | 8-32 bolt,<br>nut #8 lock-washer<br>(supplied with thermostat) | Hex head bolt<br>(1/4-20 X 1 in),<br>nut, 1/4 in lock-washer |          |
| Thermostats                             |                                                       |                                                                |                                                              |          |
| AMC-1A                                  |                                                       | 2                                                              |                                                              | Figure 1 |
| AMC-1B                                  |                                                       | 2                                                              |                                                              | Figure 1 |
| AMC-1H                                  |                                                       |                                                                | 2                                                            | Figure 2 |
| AMC-HT                                  |                                                       |                                                                | 2                                                            | Figure 2 |
| E507S                                   |                                                       |                                                                | 2                                                            | Figure 3 |
| AMC-F5                                  |                                                       |                                                                | 2                                                            | Figure 4 |
| Junction boxes                          |                                                       |                                                                |                                                              |          |
| PolyMatrix (PMJ-1)                      | 4                                                     |                                                                |                                                              | Figure 5 |
| HAK-JBS, HAK-JB3<br>(Killark HKB boxes) |                                                       |                                                                | 2                                                            | Figure 6 |
| Adalet XIH                              |                                                       |                                                                | 2                                                            | Figure 7 |