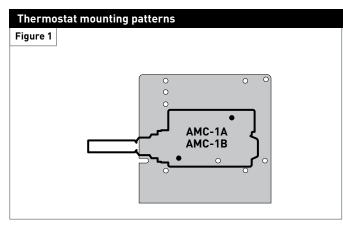

#### Chart A

|                                         | Fasteners quantity/each                               | Mounting pattern                                               |                                                              |          |
|-----------------------------------------|-------------------------------------------------------|----------------------------------------------------------------|--------------------------------------------------------------|----------|
|                                         | Hex head metric bold<br>(M5 X 9 mm)<br>M5 lock-washer | 8-32 bolt,<br>nut #8 lock-washer<br>(supplied with thermostat) | Hex head bolt<br>(1/4-20 X 1 in),<br>nut, 1/4 in lock-washer |          |
| Thermostats                             |                                                       |                                                                |                                                              |          |
| AMC-1A                                  |                                                       | 2                                                              |                                                              | Figure 1 |
| AMC-1B                                  |                                                       | 2                                                              |                                                              | Figure 1 |
| AMC-1H                                  |                                                       |                                                                | 2                                                            | Figure 2 |
| AMC-HT                                  |                                                       |                                                                | 2                                                            | Figure 2 |
| E507S                                   |                                                       |                                                                | 2                                                            | Figure 3 |
| AMC-F5                                  |                                                       |                                                                | 2                                                            | Figure 4 |
| Junction boxes                          |                                                       |                                                                |                                                              |          |
| PolyMatrix (PMJ-1)                      | 4                                                     |                                                                |                                                              | Figure 5 |
| HAK-JBS, HAK-JB3<br>(Killark HKB boxes) |                                                       |                                                                | 2                                                            | Figure 6 |
| Adalet XIH                              |                                                       |                                                                | 2                                                            | Figure 7 |