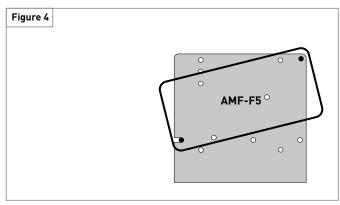

#### Chart A

|                                         | Fasteners quantity/each                               | Mounting pattern                                               |                                                              |          |
|-----------------------------------------|-------------------------------------------------------|----------------------------------------------------------------|--------------------------------------------------------------|----------|
|                                         | Hex head metric bold<br>(M5 X 9 mm)<br>M5 lock-washer | 8-32 bolt,<br>nut #8 lock-washer<br>(supplied with thermostat) | Hex head bolt<br>(1/4-20 X 1 in),<br>nut, 1/4 in lock-washer |          |
| Thermostats                             |                                                       |                                                                |                                                              |          |
| AMC-1A                                  |                                                       | 2                                                              |                                                              | Figure 1 |
| AMC-1B                                  |                                                       | 2                                                              |                                                              | Figure 1 |
| AMC-1H                                  |                                                       |                                                                | 2                                                            | Figure 2 |
| AMC-HT                                  |                                                       |                                                                | 2                                                            | Figure 2 |
| E507S                                   |                                                       |                                                                | 2                                                            | Figure 3 |
| AMC-F5                                  |                                                       |                                                                | 2                                                            | Figure 4 |
| Junction boxes                          |                                                       |                                                                |                                                              |          |
| PolyMatrix (PMJ-1)                      | 4                                                     |                                                                |                                                              | Figure 5 |
| HAK-JBS, HAK-JB3<br>(Killark HKB boxes) |                                                       |                                                                | 2                                                            | Figure 6 |
| Adalet XIH                              |                                                       |                                                                | 2                                                            | Figure 7 |