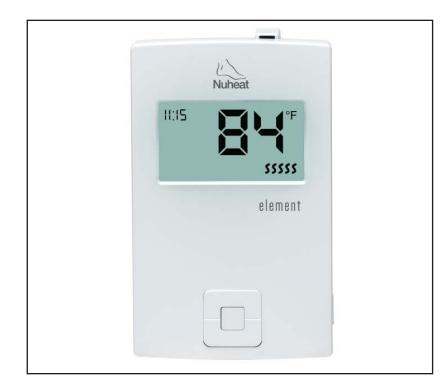

#### Element Thermostat — Non-Programmable Control

The Nuheat Element thermostat is a non-programmable control that offers simple on/off capability for the Nuheat floor heating system. The thermostat offers the most basic type of control and features energy usage information, dual voltage compatibility (120V & 240V), a physical on/off switch, and built-in Class A GFCI protection.