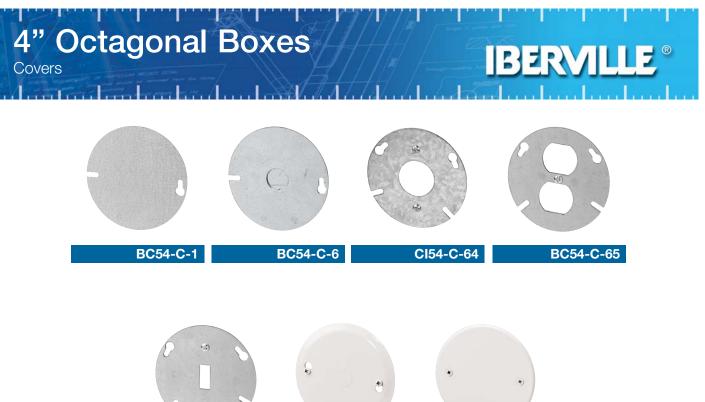

## **Technical Specifications**

| Cat. No.                                                    | Description                                                                                                                                                                                                                                                           |
|-------------------------------------------------------------|-----------------------------------------------------------------------------------------------------------------------------------------------------------------------------------------------------------------------------------------------------------------------|
| 4" Round Covers                                             |                                                                                                                                                                                                                                                                       |
| BC54-C-1<br>BC54-C-6<br>Cl54-C-64<br>BC54-C-65<br>BC54-C-94 | Flat blank.<br>Flat with 1/2" conduit knockout.<br>Flat for 1-13/32" diameter. 15 AMP. single receptacle. Device mounting screws included.<br>Flat for duplex receptacle. Device mounting screw included.<br>Flat for toggle switch. Device mounting screws included. |
| 5" Round Covers (White Enamel Paint)                        |                                                                                                                                                                                                                                                                       |
| BC54-COV<br>BC54-COV-1                                      | Flat with 1/2" conduit knockout. Mounting screws included.<br>Flat blank. Mounting screws included.                                                                                                                                                                   |