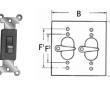

## **Universal Device Mount Covers Two Gang**

S410E / 2CCD-L

| Cat. No.                            | Description                                                            | A      | В     | D       | F     | F1    | F2     |
|-------------------------------------|------------------------------------------------------------------------|--------|-------|---------|-------|-------|--------|
| Two Gang Device Mount Covers (Zinc) |                                                                        |        |       |         |       |       |        |
| S410E*                              | For two duplex receptacles                                             | 4-9/16 | 4-5/8 | -       | -     |       |        |
| 2CCD-L*                             | For two duplex receptacles with Lock Option (lock not included)        |        |       |         |       |       |        |
| 2CCS*                               | For two single receptacles                                             |        |       | 1-31/64 | 2-3/8 |       |        |
| 2CCSD*                              | For single and duplex receptacles                                      |        |       |         |       | -     | -      |
| 2CCSD-L*                            | For single and duplex receptacles with Lock Option (lock not included) |        |       |         |       |       |        |
| 2CCSG*                              | For single and GFCI receptacles                                        |        |       |         |       |       |        |
| S420E*                              | For two switches with spacers                                          |        |       | -       | -     | 2-3/8 | 3-9/32 |
| 2CCT-1*                             | Switch cover with two single pole switches 15A, 125V AC                |        |       |         |       |       |        |