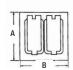

## **Universal Device Mount Covers Two Gang**

S410E / 2CCD-L

| Cat. No.                            | Description                                                            | A      | В     | D       | F     | F1    | F2     |
|-------------------------------------|------------------------------------------------------------------------|--------|-------|---------|-------|-------|--------|
| Two Gang Device Mount Covers (Zinc) |                                                                        |        |       |         |       |       |        |
| S410E*                              | For two duplex receptacles                                             | 4-9/16 | 4-5/8 | -       | -     |       |        |
| 2CCD-L*                             | For two duplex receptacles with Lock Option (lock not included)        |        |       |         |       |       |        |
| 2CCS*                               | For two single receptacles                                             |        |       | 1-31/64 | 2-3/8 |       |        |
| 2CCSD*                              | For single and duplex receptacles                                      |        |       |         |       | -     | -      |
| 2CCSD-L*                            | For single and duplex receptacles with Lock Option (lock not included) |        |       |         |       |       |        |
| 2CCSG*                              | For single and GFCI receptacles                                        |        |       |         |       |       |        |
| S420E*                              | For two switches with spacers                                          |        |       | -       | -     | 2-3/8 | 3-9/32 |
| 2CCT-1*                             | Switch cover with two single pole switches 15A, 125V AC                |        |       |         |       |       |        |