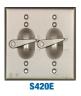

## **Universal Device Mount Covers Two Gang**

S410E / 2CCD-L

| Cat. No.                            | Description                                                            | A      | В     | D       | F     | F1    | F2     |
|-------------------------------------|------------------------------------------------------------------------|--------|-------|---------|-------|-------|--------|
| Two Gang Device Mount Covers (Zinc) |                                                                        |        |       |         |       |       |        |
| S410E*                              | For two duplex receptacles                                             | 4-9/16 | 4-5/8 | -       | -     |       |        |
| 2CCD-L*                             | For two duplex receptacles with Lock Option (lock not included)        |        |       |         |       |       |        |
| 2CCS*                               | For two single receptacles                                             |        |       | 1-31/64 | 2-3/8 |       |        |
| 2CCSD*                              | For single and duplex receptacles                                      |        |       |         |       | -     | -      |
| 2CCSD-L*                            | For single and duplex receptacles with Lock Option (lock not included) |        |       |         |       |       |        |
| 2CCSG*                              | For single and GFCI receptacles                                        |        |       |         |       |       |        |
| S420E*                              | For two switches with spacers                                          |        |       | -       | -     | 2-3/8 | 3-9/32 |
| 2CCT-1*                             | Switch cover with two single pole switches 15A, 125V AC                |        |       |         |       |       |        |