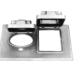

## **Universal Device Mount Covers Two Gang**

S410E / 2CCD-L

| Cat. No.                            | Description                                                            | A      | В     | D       | F     | F1    | F2     |
|-------------------------------------|------------------------------------------------------------------------|--------|-------|---------|-------|-------|--------|
| Two Gang Device Mount Covers (Zinc) |                                                                        |        |       |         |       |       |        |
| S410E*                              | For two duplex receptacles                                             | 4-9/16 | 4-5/8 | -       | -     |       |        |
| 2CCD-L*                             | For two duplex receptacles with Lock Option (lock not included)        |        |       |         |       |       |        |
| 2CCS*                               | For two single receptacles                                             |        |       | 1-31/64 | 2-3/8 |       |        |
| 2CCSD*                              | For single and duplex receptacles                                      |        |       |         |       | -     | -      |
| 2CCSD-L*                            | For single and duplex receptacles with Lock Option (lock not included) |        |       |         |       |       |        |
| 2CCSG*                              | For single and GFCI receptacles                                        |        |       |         |       |       |        |
| S420E*                              | For two switches with spacers                                          |        |       | -       | -     | 2-3/8 | 3-9/32 |
| 2CCT-1*                             | Switch cover with two single pole switches 15A, 125V AC                |        |       |         |       |       |        |