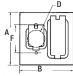

## **Universal Device Mount Covers Two Gang**

S410E / 2CCD-L

| Cat. No.                            | Description                                                            | A      | В     | D       | F     | F1    | F2     |
|-------------------------------------|------------------------------------------------------------------------|--------|-------|---------|-------|-------|--------|
| Two Gang Device Mount Covers (Zinc) |                                                                        |        |       |         |       |       |        |
| S410E*                              | For two duplex receptacles                                             | 4-9/16 | 4-5/8 | -       | -     |       |        |
| 2CCD-L*                             | For two duplex receptacles with Lock Option (lock not included)        |        |       |         |       |       |        |
| 2CCS*                               | For two single receptacles                                             |        |       | 1-31/64 | 2-3/8 |       |        |
| 2CCSD*                              | For single and duplex receptacles                                      |        |       |         |       | -     | -      |
| 2CCSD-L*                            | For single and duplex receptacles with Lock Option (lock not included) |        |       |         |       |       |        |
| 2CCSG*                              | For single and GFCI receptacles                                        |        |       |         |       |       |        |
| S420E*                              | For two switches with spacers                                          |        |       | -       | -     | 2-3/8 | 3-9/32 |
| 2CCT-1*                             | Switch cover with two single pole switches 15A, 125V AC                |        |       |         |       |       |        |