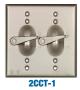

## **Universal Device Mount Covers Two Gang**

S410E / 2CCD-L

| Cat. No.                            | Description                                                            | A      | В     | D       | F     | F1    | F2     |
|-------------------------------------|------------------------------------------------------------------------|--------|-------|---------|-------|-------|--------|
| Two Gang Device Mount Covers (Zinc) |                                                                        |        |       |         |       |       |        |
| S410E*                              | For two duplex receptacles                                             | 4-9/16 | 4-5/8 | -       | -     |       |        |
| 2CCD-L*                             | For two duplex receptacles with Lock Option (lock not included)        |        |       |         |       |       |        |
| 2CCS*                               | For two single receptacles                                             |        |       | 1-31/64 | 2-3/8 |       |        |
| 2CCSD*                              | For single and duplex receptacles                                      |        |       |         |       | -     | -      |
| 2CCSD-L*                            | For single and duplex receptacles with Lock Option (lock not included) |        |       |         |       |       |        |
| 2CCSG*                              | For single and GFCI receptacles                                        |        |       |         |       |       |        |
| S420E*                              | For two switches with spacers                                          |        |       | -       | -     | 2-3/8 | 3-9/32 |
| 2CCT-1*                             | Switch cover with two single pole switches 15A, 125V AC                |        |       |         |       |       |        |