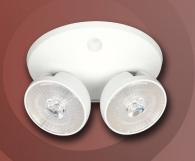

| Туре:             |  |
|-------------------|--|
| Project/Location: |  |
| Contractor:       |  |
| Prepared By:      |  |
| Date:             |  |
| Model No.:        |  |

LCSR Series

Dedicated
Indoor LED Remote

## **FEATURES**

- Fully adjustable LED glare-free lens
- 3.6V 1W long life LED light source, 6000K
- Injection-molded off-white thermoplastic ABS housing
- Ceiling or wall mount installation
- To mount to any standard 4" junction box
- To be used only with LCSB battery unit
- Comes standard with one (1) year warranty