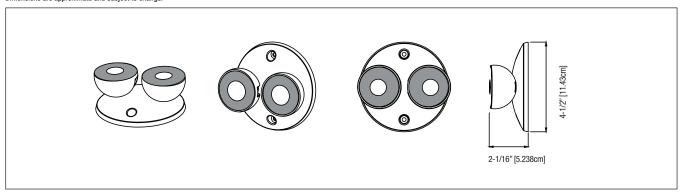

| Туре:             |  |
|-------------------|--|
| Project/Location: |  |
| Contractor:       |  |
| Prepared By:      |  |
| Date:             |  |
| Model No.:        |  |

LCSR Series

Dedicated
Indoor LED Remote



## **FEATURES**

- Fully adjustable LED glare-free lens
- 3.6V 1W long life LED light source, 6000K
- Injection-molded off-white thermoplastic ABS housing
- Ceiling or wall mount installation
- To mount to any standard 4" junction box
- To be used only with LCSB battery unit
- Comes standard with one (1) year warranty

## **DIMENSIONS**

Dimensions are approximate and subject to change.





## **ORDERING INFORMATION**

| SERIES | NUMBER OF HEADS | LAMP TYPE/WATTAGE | COLOR        |
|--------|-----------------|-------------------|--------------|
| LCSR   | <b>D</b> = 2    | Blank= 1W LED     | Blank= White |
|        |                 |                   |              |
|        |                 |                   |              |
|        |                 |                   |              |
|        |                 |                   |              |
|        |                 |                   |              |
|        |                 |                   |              |
|        |                 |                   |              |
|        |                 |                   |              |
|        |                 |                   |              |