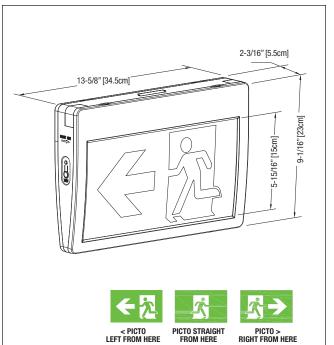

Energy efficient, long-life white LEDs consuming 4.2W at normal operation
- Dual voltage input capability 120/347VAC
- Selection of AC/DC, 6 to 24VDC or self-powered using a 3.6V Nickel-Cadmium battery
- Automatic, temperature compensated, pulse type charger
- Low voltage disconnect prevents over discharge of battery
- Automatic brownout protection
- Battery lock-out prevents discharge during installation
- Comes standard with three pictogram legends for direction selection
- Red LED charger monitor
- Injection-molded off-white thermoplastic ABS housing
- Fast and easy installation with snap-together design
- Ceiling, wall or end mount installation
- CSA C22.2 no.141-10 listed
- Comes standard with one (1) year warranty

#### DIMENSIONS

Dimensions are approximate and subject to change.





## POWER CONSUMPTION AND UNIT RATING

| MODEL        | AC SPECS   |           |          | DC S          | SPECS           |
|--------------|------------|-----------|----------|---------------|-----------------|
| AC/DC-remote | 120/347VAC | 0.5/0.4 A | 4.2/3.6W | 6 to 24VDC    | Less than 1.5W  |
| Self-powered |            | 0.3/0.4 A | 4.2/3.0W | Ni-Cd battery | Min. 90 minutes |

### **ORDERING INFORMATION**

| SERIES | VOLTAGE                                                               |
|--------|-----------------------------------------------------------------------|
| LCS    | -SP= 120/347VAC, Self-Powered (90 mins)<br>-U= 120/347VAC, 6 to 24VDC |
|        |                                                                       |

EXAMPLE: LCS-SP