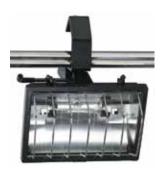

## **BD-CLAMP** MOUNTABLE FLOODLIGHT

A third version of our 500W industrial flood lamp, the BD-CLAMP has a screw-type clamp allows the mounting of the light anywhere you need it, including ladders or scaffolding.