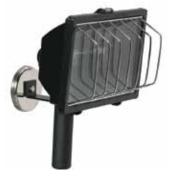

## **BD-MAG** MAGNETIC FLOODLIGHT

Our 500W industrial flood lamp with a powerful 40lb pull strength magnet that attaches to metal surfaces. Perfect for getting the light off the ground quickly.

APPROVAL: cETLus Certified