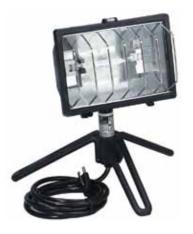

#### **BD-1** INDUSTRIAL FLOODLIGHT

The BD-1 is an industrial strength flood lamp that delivers power in a compact package. It lights up to 5,000 FT<sup>2</sup> and features a lightweight, high-strength tubular steel tripod stand.

APPROVAL: cETLus Certified

BULB: 500W, 2,000 hour quartz halogen lamp included LIGHT OUTPUT: 10,500 lumens LENGTH: 11" including handle WIDTH: 9" HEIGHT: 13" from base of stand WEIGHT: 8.4 lbs CONSTRUCTION: BVC-coated solid steel base 8' 14

**CONSTRUCTION:** PVC-coated solid steel base. 8' 16/3 SJTOW cord. Hinged one-piece weatherproof fixture allows quick and easy bulb replacement. Chrome-plated, solid steel light guard. Scratch-resistant powder coated finish. Tempered glass lens.