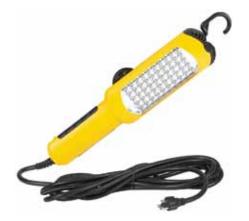

#### LED5015G | FD WORK | IGHT

Packing 50 LEDs into a compact space, the LED5015G is bright white light where you need it most. It incorporates a 13A convenience outlet in the handle so that you can plug in additional tools. The LED5015G also comes with a removable magnet mount and dual hooks so that it can be positioned exactly where you need it.

**APPROVAL:** cETLus Certified

**BULB:** 50 LED, 3.39W

LIGHT OUTPUT: 112 lumens

LENGTH: 15" WIDTH: 3.5" HEIGHT: 2" WEIGHT: 2.9 lbs

**CONSTRUCTION:** Molded plastic housing

**LED5015G** 15' 16/3 SJT cord

Put lights LE1425LED/LED6015/LED5015G on a reel. See page 44.