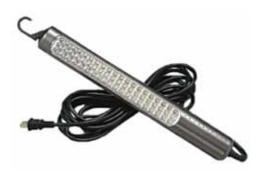

### **LED6015** LED WORK LIGHT

The LED6015 has 55 LEDs, providing greater light output across its longer dimensions without dramatically increasing weight.

**APPROVAL:** cULus Certified

**BULB:** 55 LED, 3.95W

**LIGHT OUTPUT: 133 lumens** 

LENGTH: 18.5" WIDTH: 2" HEIGHT: 1.5" WEIGHT: 2.1 lbs

**CONSTRUCTION:** Molded plastic housing

**LED6015** 15' 18/2 SJT cord