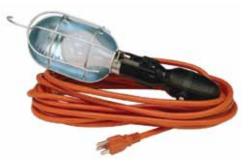

## LE104 INDUSTRIAL ALL-TEMPERATURE WORK LIGHT

Our LE104 all-temperature light is designed to keep working in the temperature extremes that you face. The 16/3 SJTOW cord stays flexible in cold temperatures and resists high temperatures. It also has a convenience outlet with 13A circuit breaker to let you bring additional power to your task. Includes an on/off switch in the handle.

**APPROVAL:** cULus Certified

**BULB RATING:** Up to a 100W 120V incandescent or

CFL bulb (not included)

LIGHT OUTPUT: Dependent upon bulb

**LENGTH: 14.6" DIAMETER: 3.5"** 

**CONSTRUCTION:** Molded plastic handle. Swing-open

guard with reflector allows tool-free

bulb replacement.

LE104-25P with 25' cord and plug, 2.5 lbs

LE104-50P with 50' cord and plug, 4.1 lbs