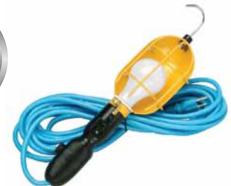

## LE105 GENERAL PURPOSE HAND LAMP

The LE105 is an affordable hand lamp for those applications that do not require specialized capabilities. It has a grounded 13A convenience outlet and on/off switch in handle.

**APPROVAL:** cULus Certified

BULB RATING: Up to a 100W 120V incandescent

or CFL bulb (not included)

LIGHT OUTPUT: Dependent upon bulb

**LENGTH: 12.6" DIAMETER: 3.5"** 

**CONSTRUCTION:** Molded plastic handle.

Swing-open guard with reflector

allows tool-free bulb replacement. 16/3 SJT cord.

LE105-25P with 25' cord and plug, 2.5 lbs

LE105-50P with 50' cord and plug, 4.2 lbs