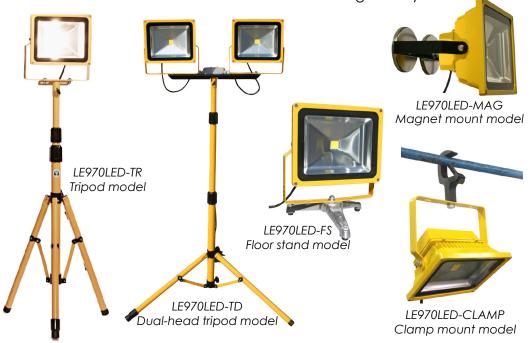

## **INDUSTRIES**

- Construction
- General industry
- Mining
- Utilities
- Fabrication workshops
- Tank manufacturing/ maintenance

Scan for more info

The Beacon Light is the only portable LED floodlight on the market that is built strong enough to withstand the toughest environments without compromising on high-quality light output. The Beacon Light projects a wide, shadow-free flood of crisp bright white light generated via a 30W or 50W LED integrated chip, which is solid-state and can therefore endure shocks, vibrations and rough handling without breaking the LEDs. The Beacon will provide an instant start in even the coldest locations, and the unit remains cool-to-the-touch even if left running for days.