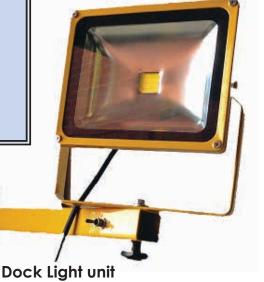

## 30W BEACON LIGHT FEATURES

- Brighter than 250W quartz halogen
- Low energy usage (only 30W)
- No bulb replacement
- IP65 weatherproof rating
- Instant cold temperature start-up
- 15' 18/3 SJOW cord
- Available in single tripod, dock light, magnet mount and floorstand versions