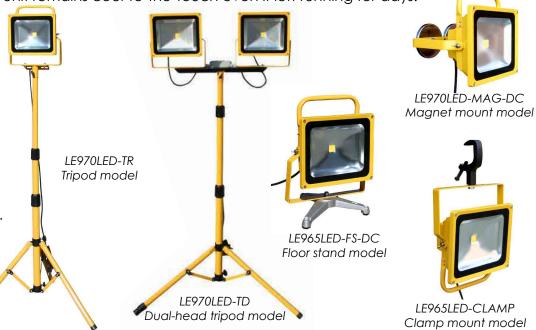

# The Beacon Light is the only portable LED floodlight on the market that is built strong enough to withstand the toughest environments without compromising on high-quality light output. The Beacon Light projects a wide, shadow-free flood of crisp bright white light generated via a 30W or 50W LED integrated chip, which is solid-state and can therefore endure shocks, vibrations and rough handling without breaking the LEDs. The Beacon will provide an instant start in even the coldest locations, and the unit remains cool-to-the-touch even if left running for days.

## **INDUSTRIES**

- Construction
- General industry
- Mining
- Utilities
- Fabrication workshops
- Tank manufacturing/ maintenance

Scan for more info

| SPECIFICATIONS           |                                                                |
|--------------------------|----------------------------------------------------------------|
| BULB TYPE AND RATING     | High output integrated LED array. Rated for over 50,000 hours. |
| LIGHT OUTPUT             | 50W: 5,000 Lumens • 30W: 3,000 Lumens                          |
| VOLTAGE RATING OPTIONS   | 50W: 120V AC or 24V DC<br>30W: 120V AC or 12V DC               |
| LIGHT TEMPERATURE        | 4500K (bright white light - no blue tint)                      |
| CONSTRUCTION             | Cast aluminum housing with powder-coat yellow paint            |
| ENVIRONMENTAL RATING     | IP65 Weatherproof                                              |
| WEIGHT (light head only) | 50W: 10 lbs. • 30W: 8 lbs.                                     |
| CORD TYPE                | 15' 18/3 SJTOW, black                                          |
| APPROVALS                | cETLus                                                         |