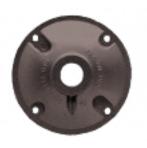

## XC1A RCL

For weatherproof safety, this heavy duty die cast aluminum cover fits round boxes. Supplied with heavy foam rubber gasket and four #10-24 stainless steel screws.

Color: Bronze

Weight: 0.3 lbs

## **Technical Specifications**

**cUL Listing:** Suitable for wet locations.

**Covers:** Heavy duty die cast aluminum.

Screws: 10-24 Brass Round Head Phillips/slotted.

**Gasket:** 1/8" thick closed cell silicone rubber for long lasting seal won't crumple or break.