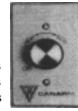

**#FR5** up to 4 fans, fwd/rvs, surf. mount **#FRMC5** up to 4 fans, fwd/rvs, box mount Industrial Fan Speed Controls. Features infinite speed adjustment, minimum speed adjustment screw. All controls are designed to fit a 3" x 5" electrical box. (Except FR5 which is surface mount)