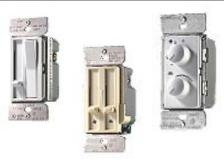

#### # CQ004

\$

Controls ceiling fan from wall control. Four speeds including off. Cannot wire lights through this control.

| #MC3   | Runs up to 2 fans  |
|--------|--------------------|
| # MC5  | Runs up to 4 fans  |
| # MC10 | Runs up to 8 fans  |
| # MC15 | Runs up to 12 fans |

**#FR5** up to 4 fans, fwd/rvs, surf. mount **#FRMC5** up to 4 fans, fwd/rvs, box mount Industrial Fan Speed Controls. Features infinite speed adjustment, minimum speed adjustment screw. All controls are designed to fit a 3" x 5" electrical box. (Except FR5 which is surface mount)