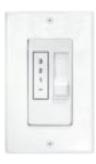

#### # CQ004

\$

Controls ceiling fan from wall control. Four speeds including off. Cannot wire lights through this control.

| #MC3   | Runs up to 2 fans  |
|--------|--------------------|
| # MC5  | Runs up to 4 fans  |
| # MC10 | Runs up to 8 fans  |
| # MC15 | Runs up to 12 fans |