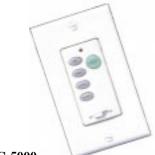

# RC-5000 Wall Mount Fan remote control, c/w canopy type receiver, 3 speeds, full range dimmer, last setting memory, fits most all brands that are canopy remote control adaptable, operates on 2 wire system