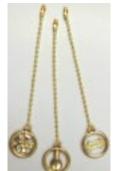

# CQ004

\$

Controls ceiling fan from wall control. Four speeds including off. Cannot wire lights through this control.

| #MC3   | Runs up to 2 fans  |
|--------|--------------------|
| # MC5  | Runs up to 4 fans  |
| # MC10 | Runs up to 8 fans  |
| # MC15 | Runs up to 12 fans |



**#FR5** up to 4 fans, fwd/rvs, surf. mount **#FRMC5** up to 4 fans, fwd/rvs, box mount Industrial Fan Speed Controls. Features infinite speed adjustment, minimum speed adjustment screw. All controls are designed to fit a 3" x 5" electrical box. (Except FR5 which is surface mount)

# All Your Fan

## Accessory Needs:

- Blades •
- **Blade Brackets**
- **Balancing Kits**
- Mounting Brackets
- Capacitors
- Switch Housing Covers
- Switches
- **Special Downrods**
- Upper Canopy
- Light Kit Cap-offs and more.....



**#FC03** Fan function tassels. Polished brass finish.