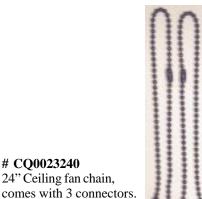

anopy remote control adaptable.



#### # CO005

Fan remote control, c/w canopy type receiver, 4 speeds including off, light on/ off or dimmer, manual temperature setting, timer for fan and/or light, light delay.



# RC-5000 Wall Mount Fan remote control, c/w canopy type receiver, 3 speeds, full range dimmer, last setting memory, fits most all brands that are canopy remote control adaptable, operates on 2 wire system







#### # CO003

Ceiling fan wall mount light & fan control, 4 speeds including off, 5 levels of brightness & off, operates only on 3 wire (14/3 etc)



#WS203WH White Wall mount ceiling fan and light control, 3 speed slide fan control, high, med, low, off light control, c/w wall plate not shown



SEE OUR ELECTRICAL SECTION FOR EVEN MORE CHOICES ON FAN & LIGHT CONTROLS







#### # CQ004

\$

Controls ceiling fan from wall control. Four speeds including off. Cannot wire lights through this control.

| #MC3   | Runs up to 2 fans  |
|--------|--------------------|
| # MC5  | Runs up to 4 fans  |
| # MC10 | Runs up to 8 fans  |
| # MC15 | Runs up to 12 fans |



**#FR5** up to 4 fans, fwd/rvs, surf. mount **#FRMC5** up to 4 fans, fwd/rvs, box mount Industrial Fan Speed Controls. Features infinite speed adjustment, minimum speed adjustment screw. All controls are designed to fit a 3" x 5" electrical box. (Except FR5 which is surface mount)

# All Your Fan

## Accessory Needs:

- Blades •
- **Blade Brackets**
- **Balancing Kits**
- Mounting Brackets
- Capacitors
- Switch Housing Covers
- Switches
- **Special Downrods**
- Upper Canopy
- Light Kit Cap-offs and