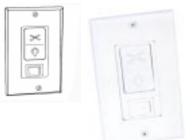

# RC-5000 Wall Mount Fan remote control, c/w canopy type receiver, 3 speeds, full range dimmer, last setting memory, fits most all brands that are canopy remote control adaptable, operates on 2 wire system

#### # CO003

Ceiling fan wall mount light & fan control, 4 speeds including off, 5 levels of brightness & off, operates only on 3 wire (14/3 etc)

#WS203WH White Wall mount ceiling fan and light control, 3 speed slide fan control, high, med, low, off light control, c/w wall plate not shown