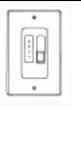

#### # CO003

Ceiling fan wall mount light & fan control, 4 speeds including off, 5 levels of brightness & off, operates only on 3 wire (14/3 etc)

#WS203WH White Wall mount ceiling fan and light control, 3 speed slide fan control, high, med, low, off light control, c/w wall plate not shown