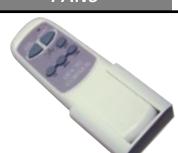

#### # CQ002

Fan remote control, c/w canopy type receiver, 4 speeds including off, light on/ off or dimmer, fits most all brands that are canopy remote control adaptable.

#### # CO005

Fan remote control, c/w canopy type receiver, 4 speeds including off, light on/ off or dimmer, manual temperature setting, timer for fan and/or light, light delay.