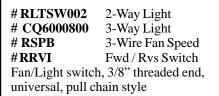

**#FR5** up to 4 fans, fwd/rvs, surf. mount **#FRMC5** up to 4 fans, fwd/rvs, box mount Industrial Fan Speed Controls. Features infinite speed adjustment, minimum speed adjustment screw. All controls are designed to fit a 3" x 5" electrical box. (Except FR5 which is surface mount)