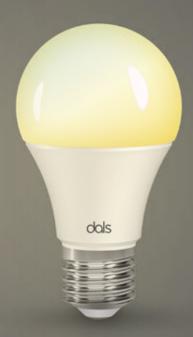

# WiFi smart bulbs









Always on hand. With the Dals app, you can easily manage your home's lighting – anywhere, anytime. Download it for free.





| Model        | Size                         | Watts                                | Delivered lumens | CRI | Color °T                 | Voltage |
|--------------|------------------------------|--------------------------------------|------------------|-----|--------------------------|---------|
| BLB-A19-RGBW | A-19 RGB+W LED<br>smart bulb | 8 W / Multi-color<br>and pure whites | 750 lm           | 80+ | RGB + 3000 K -<br>6500 K | 120 V   |
| BLB-A19-WCC  | A-19 WCC LED<br>smart bulb   | 8 W / Tunable<br>pure whites         | 750 lm           | 80+ | 2700 K - 6500 K          | 120 V   |

## **Specifications**

WiFi - no hub needed
Excellent color rendering
Full color spectrum (BLB-A19-RGBW)
2700K - 6500K in pure whites
Suitable for enclosed fixtures
750 lm = 60W bulb equivalent
Dimmabl