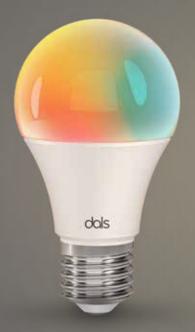

## BLB-A19-RGBW

RGB+W smart bulb with embedded WiFienabled controller which you can control with your smartphone