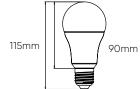

# WiFi smart bulbs

Always on hand. With the Dals app, you can easily manage your home's lighting – anywhere, anytime. Download it for free.

| Model        | Size                         | Watts                                | Delivered lumens | CRI | Color °T                 | Voltage |
|--------------|------------------------------|--------------------------------------|------------------|-----|--------------------------|---------|
| BLB-A19-RGBW | A-19 RGB+W LED<br>smart bulb | 8 W / Multi-color<br>and pure whites | 750 lm           | 80+ | RGB + 3000 K -<br>6500 K | 120 V   |
| BLB-A19-WCC  | A-19 WCC LED<br>smart bulb   | 8 W / Tunable<br>pure whites         | 750 lm           | 80+ | 2700 K - 6500 K          | 120 V   |

## **Specifications**

WiFi - no hub needed
Excellent color rendering
Full color spectrum (BLB-A19-RGBW)
2700K - 6500K in pure whites
Suitable for enclosed fixtures
750 lm = 60W bulb equivalent
Dimmable through the Dals app
Over 50,000 hours of service life
Create groups
Set schedules
Remote access
Compatible with Google Assistant
and Amazon Alexa