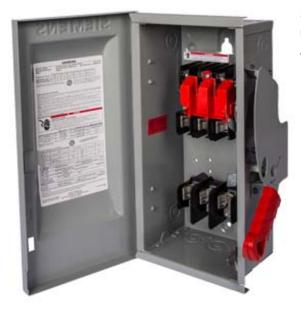

## **SIEMENS**

Data sheet US2:HFC362R

Siemens Low Voltage Circuit Protection Heavy Duty Safety Switches. Type: ENCLOSED, SAFETY SWITCH Std: CSA V. Rating: 600V A. Rating: 60A Wattage: 3W No. Of Poles: 3P F. Rating: 60Hz Action: SINGLE THROW Material: 304SS Enclosure: TYPE 3R. 2-3 point mounting holes. O. Cycles: 10000 O. Temperature: (-20F-120F) AMBIENT TEMPERATURE Environmental Conditions: OUTDOOR