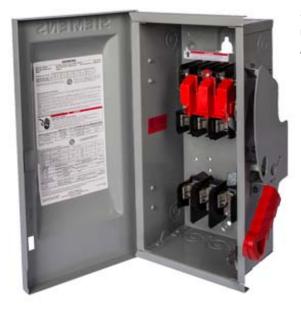

## **SIEMENS**

Data sheet US2:HFC223NR

Siemens Low Voltage Circuit Protection Heavy Duty Safety Switches. Type: ENCLOSED, SAFETY SWITCH Std: CSA V. Rating: 240V A. Rating: 100A Wattage: 3W No. Of Poles: 2P F. Rating: 60Hz Action: SINGLE THROW Material: 304SS Enclosure: TYPE 3R. 2-3 point mounting holes. O. Cycles: 10000 O. Temperature: (-20F-120F) AMBIENT TEMPERATURE Environmental Conditions: OUTDOOR