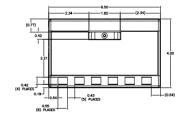

# iStation Surface Mount Boxes 6-Port

# Features

- Surface Mounting
- · Accepts Standard Jacks, Fiber and AV Connections
- Mount to Multiple Surfaces: Electrical Boxes, Raceway, Desktops, Modular Furniture