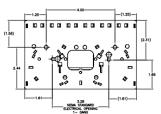

#### **Specifications**

Applications

Open office environments

Compact surface mount environments

Retrofits to support data, voice, and multimedia applications

Accepts Hubbell HJ and HXJ jacks and audio/video keystone connectors