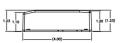

# iStation Surface Mount Boxes 6-Port

# Features

- Surface Mounting
- · Accepts Standard Jacks, Fiber and AV Connections
- Mount to Multiple Surfaces: Electrical Boxes, Raceway, Desktops, Modular Furniture

### **Ordering Information**

Description Color iStation Surface Mounting Box, White 6-Port UPC Number 662620219875 Catalog Number ISB6W



# Listings

UL and cUL Listed 1863 ANSI/TIA/EIA-606A compliant ADA compliant RoHS Compliant

#### **Specifications**

Applications

Open office environments

Compact surface mount environments

Retrofits to support data, voice, and multimedia applications

Accepts Hubbell HJ and HXJ jacks and audio/video keystone connectors

Material

High-impact thermoplastic (UL 94V-0)













eCatalog



HUBBELL