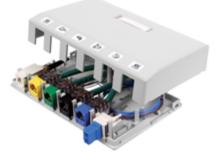

# iStation Surface Mount Boxes 6-Port

# Features

- Surface Mounting
- · Accepts Standard Jacks, Fiber and AV Connections
- Mount to Multiple Surfaces: Electrical Boxes, Raceway, Desktops, Modular Furniture

#### **Specifications**

Applications

Open office environments

Compact surface mount environments

Retrofits to support data, voice, and multimedia applications

Accepts Hubbell HJ and HXJ jacks and audio/video keystone connectors