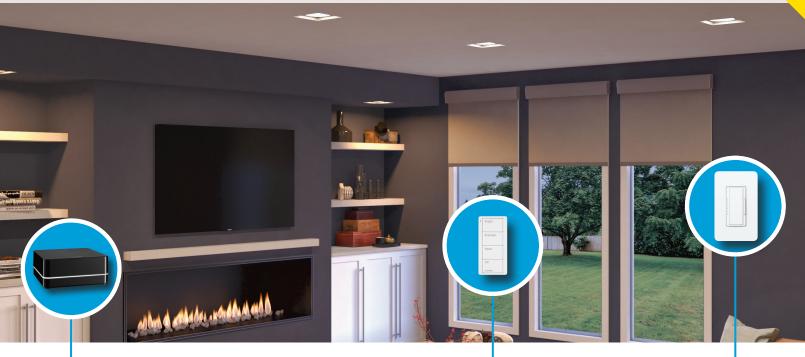

## RA2 Select Starter Kit

NEW,

Getting started with pro-grade smart lighting control is now easier than ever.

**Main repeater**—Schedule lights to automatically adjust at set times throughout the day. Easily sets up from a smart phone or tablet, using the free Lutron app.

Pico scene keypad and in-wall controls—Set lighting levels for typical activities in a room with a dimmer and keypad.

Available through participating local distributors, this smart home product can be added to every job to boost your bottom line.

## What's in the kit:

- (2) Maestro LED dimmers (RRD-6ND-WH)
- (1) Pico "Any Room" scene keypad (PJ2-4B-GWH-P03)
- (1) Pico wallbox adapter (PICO-WBX-ADAPT)
- (3) Claro wallplates (CW-1-WH)
- (1) Main repeater (RR-SEL-REP2-BL)