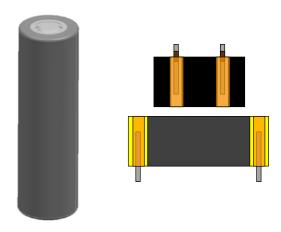

#### **CELL**

#### REDLITHIUM™ HIGH OUTPUT™ CELL

- ✓ New to world 21700 cell has 46% more volume vs the 18650 cells developed over the last 10 years
- ✓ Advancement in mechanical design and chemistry provides significantly lower impedance (higher power)