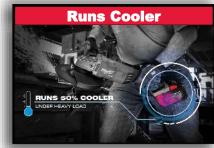

#### Runs 50% Cooler

- Runs 50% cooler vs M18 REDLITHIUM HD9.0 battery
- Temperature control cell frame minimizes heat generation, so users can run harder and longer
- Allows for full discharge under the most demanding conditions