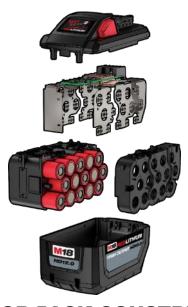

#### **CELL**

#### **ELECTRONICS**

#### REDLITHIUM™ HIGH OUTPUT™ CELL

- ✓ New to world 21700 cell has 46% more volume vs the 18650 cells developed over the last 10 years
- ✓ Advancement in mechanical design and chemistry provides significantly lower impedance (higher power)

## REDLINK™ INTELLIGENCE

- Upgraded power management system provides full power to tool
- Advanced intelligence & communication to drive system compatibility

#### **PACK**

#### **SUPERIOR PACK CONSTRUCTION**

- Minimizes heat generation, allowing for cool operation
- ✓ Most advanced protection against jobsite conditions