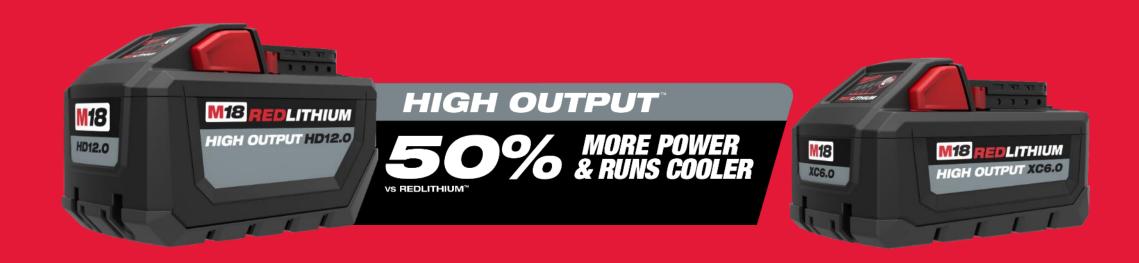

# M18™ REDLITHIUM™ HIGH OUTPUT™

### M18™ REDLITHIUM™ HIGH OUTPUT™

**Technology Breakthrough** 

#### 50% More Power

- Provides 50% more power than M18 REDLITHIUM HD9.0 battery
- New to world 21700 cell technology and advanced electronic power delivery system provide next breakthrough in lithium-ion
- Faster application speeds and increased application range

#### Runs 50% Cooler

- Runs 50% cooler vs M18 REDLITHIUM HD9.0 battery
- Temperature control cell frame minimizes heat generation, so users can run harder and longer
- Allows for full discharge under the most demanding conditions