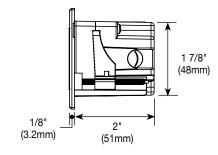

## Power Only Two Outlet Unit (RD2Rxx) -

Two (2) tamper-resistant (TR) receptacles. 6' (1.83m) cord with pass-thru plug. Receptacles rated 15A, 125Vac. Overall dimensions 4 9/16" wide by 2 1/2" tall by 2 1/8" deep (116mm x 64mm.x.54mm). Mounting flange is 1/8" (3.2mm) thick. Requires a hole cut of 5 1/4" wide by 2" high (133mm x 51mm). Available in black (RD2RBK), white (RD2RWH), and nickel (RD2RNI).