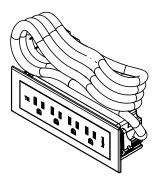

## Power Only Two Outlet Unit with 10' Power Cord (RD2Rxx10) -

Same as Power Only Unit but with 10' (3.1m) cord with pass-thru plug. Available in black (RD2RBK10), white (RD2RWH10) and nickel (RD2RNI10).

RD3RBK10 RD3RWH10 RD3RNI10

Power Only Three Outlet Unit with 10' Power Cord (RD3Rxx10) -

Same as Basic Power Unit but with 10' (3.1m) cord with pass-thru plug. Available in black (RD3RBK10), white (RD3RWH10) and nickel (RD3RNI10).

Power Only Four Outlet Unit with 10' Power Cord (RD4Rxx10) -

Same as Basic Power Unit but with 10' (3.1m) cord with pass-thru plug. Available in black (RD4RBK10), white (RD4RWH10) and nickel (RD4RNI10).