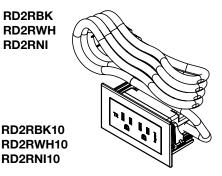

## Power Only Two Outlet Unit (RD2Rxx) -

Two (2) tamper-resistant (TR) receptacles. 6' (1.83m) cord with pass-thru plug. Receptacles rated 15A, 125Vac. Overall dimensions 4 9/16" wide by 2 1/2" tall by 2 1/8" deep (116mm x 64mm.x.54mm). Mounting flange is 1/8" (3.2mm) thick. Requires a hole cut of 5 1/4" wide by 2" high (133mm x 51mm). Available in black (RD2RBK), white (RD2RWH), and nickel (RD2RNI).

## Power Only Two Outlet Unit with 10' Power Cord (RD2Rxx10) -

Same as Power Only Unit but with 10' (3.1m) cord with pass-thru plug. Available in black (RD2RBK10), white (RD2RWH10) and nickel (RD2RNI10).