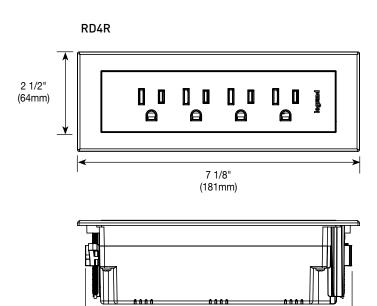

**RD4RBK RD4RWH** RD4RNI

RD4RBK10

RD4RWH10

RD4RNI10

Power Only Four Outlet Unit (RD4Rxx) -

Four (4) tamper-resistant (TR) receptacles. 6' (1.83m) cord with pass-thru plug. Receptacles rated 15A, 125Vac. Overall dimensions 7 1/8" wide by 2 1/2" tall by 2 1/8" deep (181mm x 64mm.x.54mm). Mounting flange is 1/8" (3.2mm) thick. Requires a hole cut of 5 1/4" wide by 2" high (133mm x 51mm). Available in black (RD4RBK), white (RD4RWH), and nickel (RD4RNI).