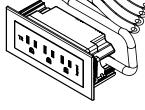

## Power Only Two Outlet Unit (RD2Rxx) -

Two (2) tamper-resistant (TR) receptacles. 6' (1.83m) cord with pass-thru plug. Receptacles rated 15A, 125Vac. Overall dimensions 4 9/16" wide by 2 1/2" tall by 2 1/8" deep (116mm x 64mm.x.54mm). Mounting flange is 1/8" (3.2mm) thick. Requires a hole cut of 5 1/4" wide by 2" high (133mm x 51mm). Available in black (RD2RBK), white (RD2RWH), and nickel (RD2RNI).

**RD3RBK RD3RWH** RD3RNI

Power Only Three Outlet Unit (RD3Rxx) -

Three (3) tamper-resistant (TR) receptacles. 6' (1.83m) cord with pass-thru plug. Receptacles rated 15A, 125Vac. Overall dimensions 5 3/4" wide by 2 1/2" tall by 2 1/8" deep (146mm x 64mm.x.54mm). Mounting flange is 1/8" (3.2mm) thick. Requires a hole cut of 5 1/4" wide by 2" high (133mm x 51mm). Available in black (RD3RBK), white (RD3RWH), and nickel (RD3RNI).

**RD4RBK RD4RWH** RD4RNI

RD4RBK10

RD4RWH10

RD4RNI10

Power Only Four Outlet Unit (RD4Rxx) -

Four (4) tamper-resistant (TR) receptacles. 6' (1.83m) cord with pass-thru plug. Receptacles rated 15A, 125Vac. Overall dimensions 7 1/8" wide by 2 1/2" tall by 2 1/8" deep (181mm x 64mm.x.54mm). Mounting flange is 1/8" (3.2mm) thick. Requires a hole cut of 5 1/4" wide by 2" high (133mm x 51mm). Available in black (RD4RBK), white (RD4RWH), and nickel (RD4RNI).