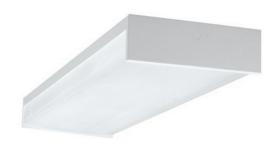

### **GENERAL**

Surface mounted wrap-around luminaire for indoor applications. Convenient 3 3/8" shallow fixture profile. Prismatic diffuser provides optimum light output; optional opal diffuser offers soft illumination. Suitable for continuous row mounting.

# **SHIELDING**

Clear acrylic prismatic wrap-around diffuser supplied as standard. White opal diffuser available as option.