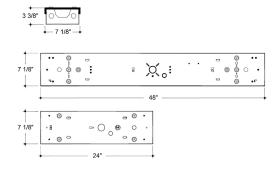

### **GENERAL**

Surface mounted wrap-around luminaire for indoor applications. Convenient 3 3/8" shallow fixture profile. Prismatic diffuser provides optimum light output; optional opal diffuser offers soft illumination. Suitable for continuous row mounting.

#### CONSTRUCTION

Rigid die-formed housing fabricated from code gauge steel.