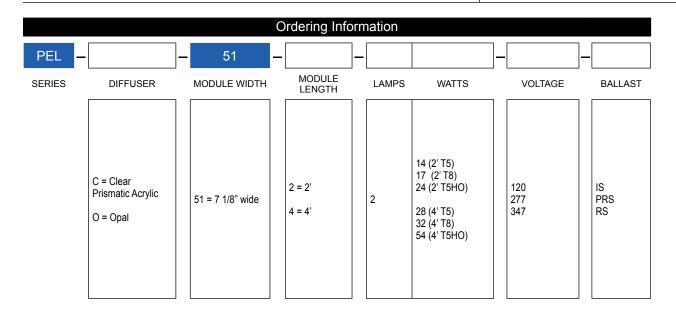

### **GENERAL**

Surface mounted wrap-around luminaire for indoor applications. Convenient 3 3/8" shallow fixture profile. Prismatic diffuser provides optimum light output; optional opal diffuser offers soft illumination. Suitable for continuous row mounting.

# **SHIELDING**

Clear acrylic prismatic wrap-around diffuser supplied as standard. White opal diffuser available as option.

## **ELECTRICAL**

Instant start electronic ballast, 120V-50/60Hz. Other ballasts and voltages available upon request.