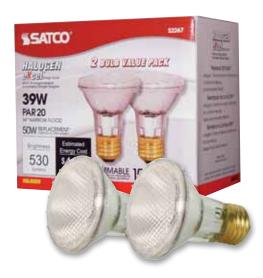

## **Satco Halogen Excel 2 packs**

| ltem<br>Number | Lamp Description         | Watts | Beam   | Volts | Lumens | Life/<br>Hours | Case   |
|----------------|--------------------------|-------|--------|-------|--------|----------------|--------|
| PAR20          |                          |       |        |       |        |                |        |
| S2267          | 39PAR20/HAL/XEN/NFL      | 39    | NFL 34 | 120   | 530    | 1500           | 8/2pks |
| PAR30          |                          |       |        |       |        |                |        |
| S2268          | 60PAR30/HAL/XEN/NFL      | 60    | NFL 34 | 120   | 1090   | 1500           | 8/2pks |
| PAR30          |                          |       |        |       |        |                |        |
| S2269          | 60PAR30/L/HAL/XEN/NFL    | 60    | NFL 34 | 120   | 1090   | 1500           | 8/2pks |
| PAR38          |                          |       |        |       |        |                |        |
| S2249          | 60PAR38/HAL/XEN/FL / 2PK | 60    | FL 30  | 120   | 1090   | 1500           | 8/2pks |
| S2260          | 80PAR38/HAL/XEN/FL /2PK  | 80    | FL 30  | 120   | 1600   | 1500           | 8/2pks |