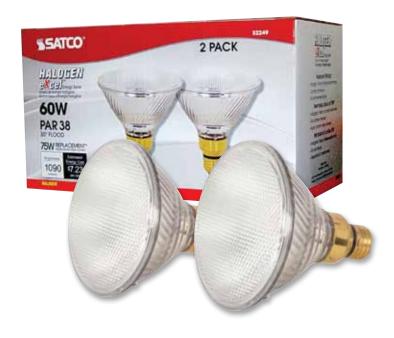

## **Satco Halogen Excel 2 packs**

| ltem<br>Number | Lamp Description         | Watts | Beam   | Volts | Lumens | Life/<br>Hours | Case   |
|----------------|--------------------------|-------|--------|-------|--------|----------------|--------|
| PAR20          |                          |       |        |       |        |                |        |
| S2267          | 39PAR20/HAL/XEN/NFL      | 39    | NFL 34 | 120   | 530    | 1500           | 8/2pks |
| PAR30          |                          |       |        |       |        |                |        |
| S2268          | 60PAR30/HAL/XEN/NFL      | 60    | NFL 34 | 120   | 1090   | 1500           | 8/2pks |
| PAR30          |                          |       |        |       |        |                |        |
| S2269          | 60PAR30/L/HAL/XEN/NFL    | 60    | NFL 34 | 120   | 1090   | 1500           | 8/2pks |
| PAR38          |                          |       |        |       |        |                |        |
| S2249          | 60PAR38/HAL/XEN/FL / 2PK | 60    | FL 30  | 120   | 1090   | 1500           | 8/2pks |
| S2260          | 80PAR38/HAL/XEN/FL /2PK  | 80    | FL 30  | 120   | 1600   | 1500           | 8/2pks |