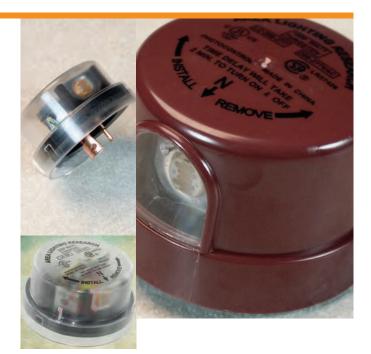

## LC SERIES PHOTOCONTROL THERMAL, LOCKING STYLE, RESIDENTIAL GRADE

TE Connectivity's (TE) LC Series offers a locking style control ideal for residential lighting applications. The LC Series locking-type photocontrol offers an economical and cost-effective means of controlling residential lighting systems from dusk to dawn.

LC controls are a perfect and reliable solution for lighting driveways, patios, decks, entryways or other areas around the home where security lighting is desired