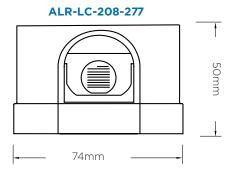

## LC SERIES PHOTOCONTROL THERMAL, LOCKING STYLE, RESIDENTIAL GRADE

TE Connectivity's (TE) LC Series offers a locking style control ideal for residential lighting applications. The LC Series locking-type photocontrol offers an economical and cost-effective means of controlling residential lighting systems from dusk to dawn.