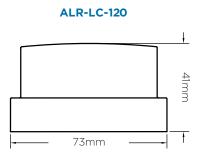

## LC SERIES PHOTOCONTROL THERMAL, LOCKING STYLE, RESIDENTIAL GRADE

TE Connectivity's (TE) LC Series offers a locking style control ideal for residential lighting applications. The LC Series locking-type photocontrol offers an economical and cost-effective means of controlling residential lighting systems from dusk to dawn.