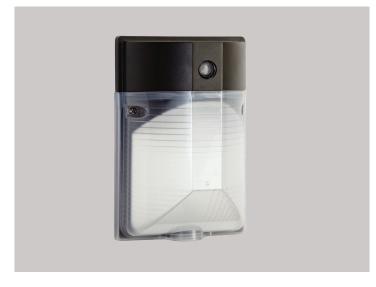

# OWP-SL-101-LED

LED Die-Cast Slimline Wall Pack Series

## **APPLICATIONS:**

The Slimline Wall Pack maintains a traditional appearance while reducing energy consumption by over 75%. Dusk to dawn technology ensures that the fixture will automatically turn on when light is needed. An ideal solution for multi-family, residential, apartment complexes, mobile home parks, and university housing.

#### **FEATURES:**

- Sealed die-casting profile for outdoor applications
- Consumes 25W to replace 50W HID
- MVOLT (120-277V)
- Lumen output of 2700 lumens with efficacy of 108lm/W
- · Long lasting with lifespan 50,000 hrs
- Built-in UL Class 2 LED driver, 120-277V photocell included
- · UL Wet location listed
- DLC qualified\*\*