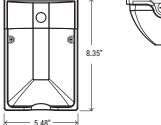

#### **PHOTOMETRICS:**

**DIMENSION:** 

| В | U | G |
|---|---|---|
| 1 | 3 | 1 |

DLC fixture, please consult factory

### **INSTALLATION:**

Convenient cast-in template for easy mounting over standard 4" outlet box; or there are top, back, side 1/2" threaded hubs available for conduit entry.