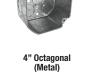

Compatible Junction Boxes:

(Plastic)

(Plastic)

4" Square (Metal)

**Fire Rated** J-Box

Note: A 2-1/8" deep octagon junction box is recommended for through circuit wiring applications.

Ordering Information: Example: RL992-1500L-DIMTR-120-30K/40K/50K-90-WH