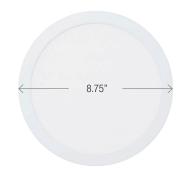

#### WARRANTY

The Elite LED lighting system carries a five-year carefree warranty for parts and components. (Labor not included)

| SPECIFICATIONS:     |                                          |
|---------------------|------------------------------------------|
| APERTURE            | 9"                                       |
| DELIVERED LUMENS    | 1500 lumens                              |
| WATTAGE             | 18W                                      |
| LUMEN/WATT          | 83                                       |
| CCT                 | (Easy Color SeleCCTor - 30K / 40K / 50K) |
| CRI                 | 90                                       |
| VOLTAGE             | 120V                                     |
| POWER FREQUENCY     | 50/60 Hz                                 |
| FINISH              | White                                    |
| AMBIENT ENVIRONMENT | Damp location                            |