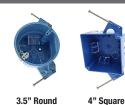

Compatible Junction Boxes:

(Plastic)

(Plastic)

4" Square (Metal)

**Fire Rated** J-Box

Note: A 2-1/8" deep octagon junction box is recommended for through circuit wiring applications.

Ordering Information: Example: RL992-1500L-DIMTR-120-30K/40K/50K-90-WH