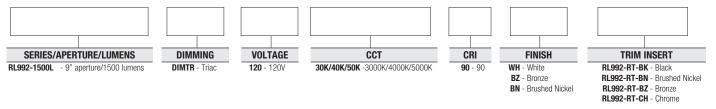

Compatible Junction Boxes:

(Plastic)

(Plastic)

4" Square (Metal)

**Fire Rated** J-Box

Note: A 2-1/8" deep octagon junction box is recommended for through circuit wiring applications.

Ordering Information: Example: RL992-1500L-DIMTR-120-30K/40K/50K-90-WH