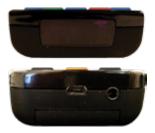

## KD-ZRC300

ZigBee® Wireless 2.4 GHz & IR Universal Handheld Remote Control

## **Key Features**

- > 48 Programmable Hard Buttons: For IR and/or RF ZigBee<sup>®</sup> commands programmable via USB on PC or Mac with Compass Navigator<sup>™</sup> PC Software
- > Programming Support: Unlimited macro and variable actions
- > ZigBee® Signal Transmission: Up to 100' through walls, doors and floors
- Device Control: Up to 7 devices with line-of-sight IR control or up to 9 devices with RF Wireless 2.4 GHz ZigBee<sup>®</sup> control
- > **Backlight:** Motion detected automatic backlighting. The backlight will turn on when movement is detected and will stay on for five seconds after movement has stopped.
- **USB:** Recharging and Programming

## > Multiple System Modes:

- » Idle Mode: Power Saving mode while remote is not in use
- » Active Mode: Device switches to Active Mode after a button is pressed or motion is detected. Stays in Active Mode for 5 seconds.
- » Low Battery Mode: Activated when the battery has dropped below 2.4V
- » Configuration Mode: To setup and configure the remote

## Indication Keys (On/Off):

- » Low Battery indicator: Power OFF LED blinks every one second while in active mode
- » Battery Charging indicator: Power ON LED blinks every one second while in active mode. Back lighting and Configuration Mode are unavailable.
- » *Full Charge indicator:* Both Power ON and OFF LEDs blink every one second while in active mode
- » *Configuration Mode indicator:* Both Power ON and OFF LEDs are steadily illuminated
- 7 Device Keys: The selected Device Key LED will remain illuminated to indicate which device is selected