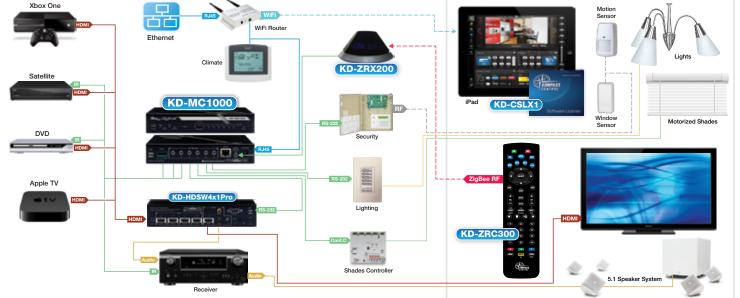

r: Power OFF LED blinks every one second while in active mode
- » Battery Charging indicator: Power ON LED blinks every one second while in active mode. Back lighting and Configuration Mode are unavailable.
- » *Full Charge indicator:* Both Power ON and OFF LEDs blink every one second while in active mode
- » *Configuration Mode indicator:* Both Power ON and OFF LEDs are steadily illuminated
- 7 Device Keys: The selected Device Key LED will remain illuminated to indicate which device is selected



| K |                     |
|---|---------------------|
|   | COMPASS<br>CONTROL® |
|   |                     |



ON

TV

DVR

+

VOL

LIGHT

"

1

4

7

Α

HEAT

CBX

SELEC1

GUIDE

MUTE

PREV CH

SHADES

2

5

8

0

B

AUTO

٦

ATV

L/S/H

EXIT

+

CH

PC

HVAC

3

6

9

L

C

COOL

MENII