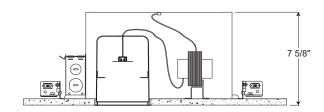

#### **INSTALLATION**

system permits quick placement of housing anywhere within 24" O.C. joists or suspended ceilings • Integral T-bar notch and clip secures housing in suspended ceiling grid – no accessory clips required • 24" expansion stop allows quick placement of fixture in standard grid spacing • Bars scored in two locations for fast, clean breaking, allowing housing installation in tight applications • Bars captive to mounting frame • Edge-mounted for extra strength • Captive bugle-headed ring shank nail for quick one-step installation and easy removal with claw hammer for fixture relocation • Quick-Loc slot and oversized locking set screw lock fixture in position • Bar hanger foot contoured to align to bottom of construction joist • Alternate mounting holes included.

**Mounting Frame** 22-gauge die-formed galvanized steel mounting frame • Rough-in section (junction box, mounting frame, housing and bar hangers) fully assembled for ease of installation.

**Housing** Air-Loc IC housing, .032" aluminum • Access door for junction box accessibility • Housing is vertically adjustable to accommodate up to a 1" ceiling thickness.