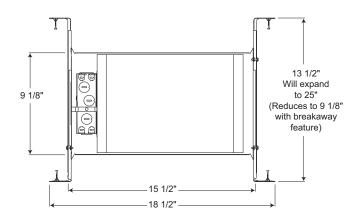

#### **INSTALLATION**

system permits quick placement of housing anywhere within 24" O.C. joists or suspended ceilings • Integral T-bar notch and clip secures housing in suspended ceiling grid – no accessory clips required • 24" expansion stop allows quick placement of fixture in standard grid spacing • Bars scored in two locations for fast, clean breaking, allowing housing installation in tight applications • Bars captive to mounting frame • Edge-mounted for extra strength • Captive bugle-headed ring shank nail for quick one-step installation and easy removal with claw hammer for fixture relocation • Quick-Loc slot and oversized locking set screw lock fixture in position • Bar hanger foot contoured to align to bottom of construction joist • Alternate mounting holes included.

**Mounting Frame** 22-gauge die-formed galvanized steel mounting frame • Rough-in section (junction box, mounting frame, housing and bar hangers) fully assembled for ease of installation.

**Housing** Air-Loc IC housing, .032" aluminum • Access door for junction box accessibility • Housing is vertically adjustable to accommodate up to a 1" ceiling thickness.

#### DIMENSIONS

4 1/2" CEILING CUTOUT